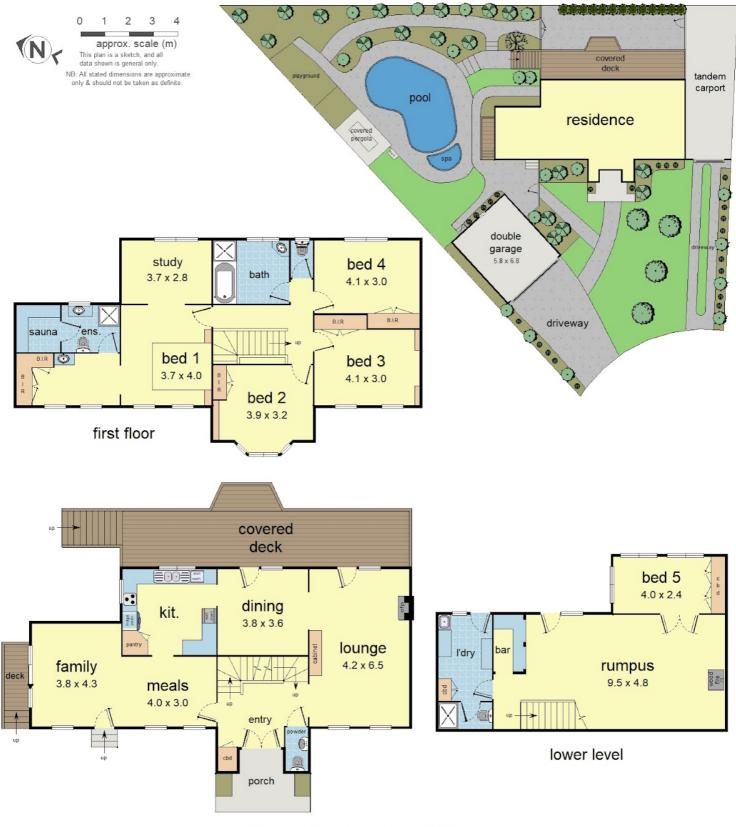

The thoughtful and flexible layout, with this ground floor showcasing a spacious lounge, formal dining, a relaxed family room and a casual meals area, a powder room and a great outdoor entertainment decking with views to the Dandenong ranges. Boosting by a good size chef's kitchen, heartwarming timber cabinetry, and stainless steel appliances with gas cooking while the lower level accommodate an expansive huge rumpus/games room, a light filled bedroom with BIR and a bathroom with convenient access to the landscaped garden.

The top level is equally as impressive as the ground level, with highlights including a sauna room, study room in the huge master bedroom with BIRs and ensuite, BIRs in the other 3 bedrooms, and a family bathroom. The swimming pool is the centrepiece of the back outdoor area and will be buzzing hive of activity when Melbourne's summer kicks into gear! Other property features include a laundry, gas ducted heating and evaporative cooling, plenty of storage, a remote double garage and a double carport.

### 3 Rye Court, Glen Waverley

Disclaimer: Please note this floor plan is for marketing purposes and is to be used as a guide only. All dimensions are estimates only and may not be exact measurements.

Peter To 0411563838 peterto@atrealty.com.au www.atrealty.com.au