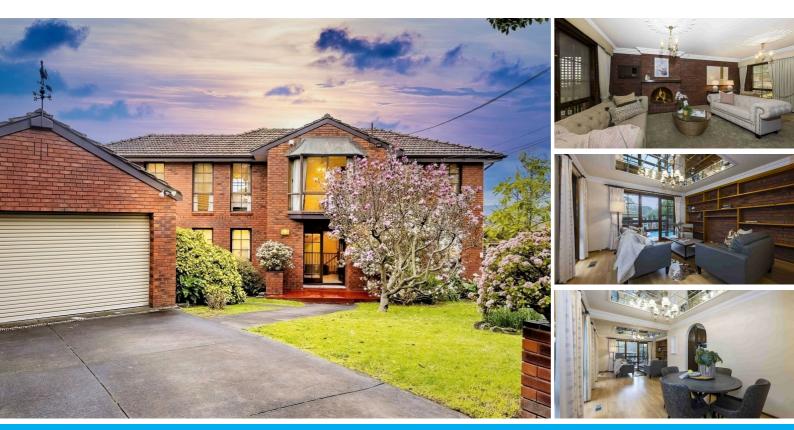

#### YOUR FAMILY DREAM STARTS HERE WITH OPPORTUNITY ON APPROX. 838SQM. CONTACT AGENT TO REGISTER FOR INSPECTIONS.

In a quiet court close to The Glen Shopping Centre and transport. Sure to be at the very top of the list for families in search of a spacious and versatile double storey brick residence which is complemented by appealing outdoor highlights, this 5 bedroom, 3 bathroom home is a well-presented and well-appointed opportunity in an exclusive area in Glen Waverley.

The thoughtful and flexible layout, with this ground floor showcasing a spacious lounge, formal dining, a relaxed family room and a casual meals area, a powder room and a great outdoor entertainment decking with views to the Dandenong ranges. Boosting by a good size chef's kitchen, heartwarming timber cabinetry, and stainless steel appliances with gas cooking while the lower level accommodate an expansive huge rumpus/games room, a light filled bedroom with BIR and a bathroom with convenient access to the landscaped garden.

The top level is equally as impressive as the ground level, with highlights including a sauna room, study room in the huge master bedroom with BIRs and ensuite, BIRs in the other 3 bedrooms, and a family bathroom. The swimming pool is the centrepiece of the back outdoor area and will be buzzing hive of activity when Melbourne's summer kicks into gear! Other property features include a laundry, gas ducted heating and evaporative cooling, plenty of storage, a remote double garage and a double carport.