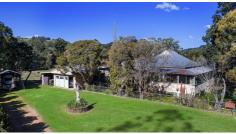

# 69 FERTILE ACRES - CENTRAL SUNSHINE COAST LOCATION

Situated on the fertile Middle Creek, this picturesque 69-acre property is fully fenced and well suited for cattle or horses.

Positioned close to the new Federal State School, and centrally located on the Sunshine Coast hinterland, the farm features an original three-bedroom, two-bathroom timber homestead. The home features high ceilings, ornate ceiling center pieces, original timber floors, verandahs on all sides – some closed in to sun rooms - with French doors from all bedrooms.

The home has a true country charm and with some attention (TLC) could be restored to its former glory.

A large two-bay shed with power, plus a timber garage with carport ensure room for storage and undercover parking for equipment & vehicles. Multiple water tanks supply the house and fertile gardens.