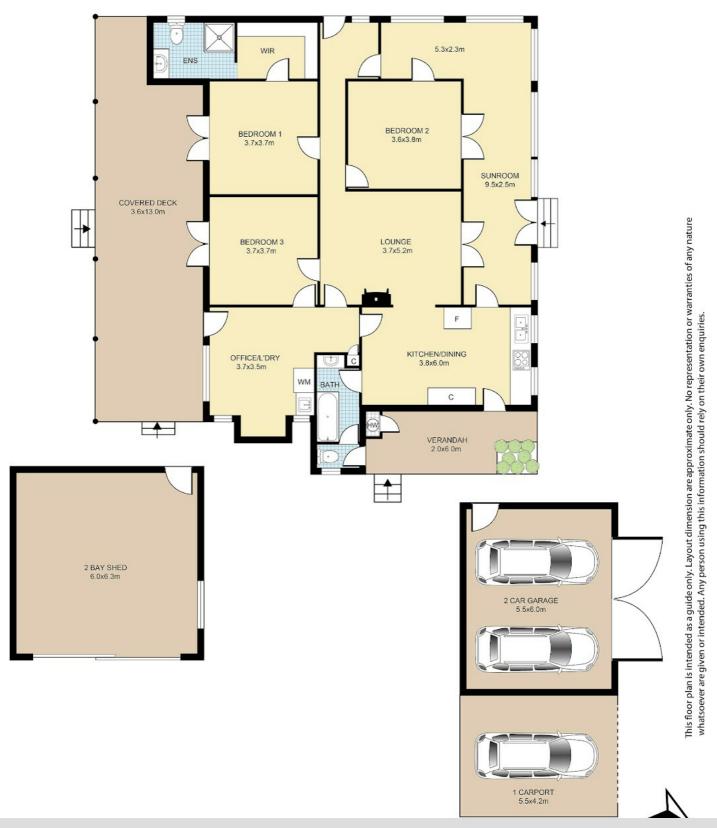

# 69 FERTILE ACRES - CENTRAL SUNSHINE COAST LOCATION

Situated on the fertile Middle Creek, this picturesque 69-acre property is fully fenced and well suited for cattle or horses.

Positioned close to the new Federal State School, and centrally located on the Sunshine Coast hinterland, the farm features an original three-bedroom, two-bathroom timber homestead. The home features high ceilings, ornate ceiling center pieces, original timber floors, verandahs on all sides – some closed in to sun rooms - with French doors from all bedrooms.

The home has a true country charm and with some attention (TLC) could be restored to its former glory.

A large two-bay shed with power, plus a timber garage with carport ensure room for storage and undercover parking for equipment & vehicles. Multiple water tanks supply the house and fertile gardens.

#### Features include:

- 69 pristine acres, central Sunshine Coast location
- 5 day yards, round yard, fully fenced
- · Large steel shed with power
- · Original timber homestead, traditional features
- Large rear deck perfect for entertaining
- Split system air-conditioning/ wood stoveEn-suited main bedroom & walk-in robe
- Spacious office/ work room

### 3 BED | 2 BATH | 4 CAR

PRICE:

Contact Agent

**OPEN FOR INSPECTION:** 

N/A

Jim Ennis 0402587298 jimennis@atrealty.com.au www.atrealty.com.au

## 157 Middle Creek Road FEDERAL

Disclaimer: Please note this floor plan is for marketing purposes and is to be used as a guide only. All dimensions are estimates only and may not be exact measurements.