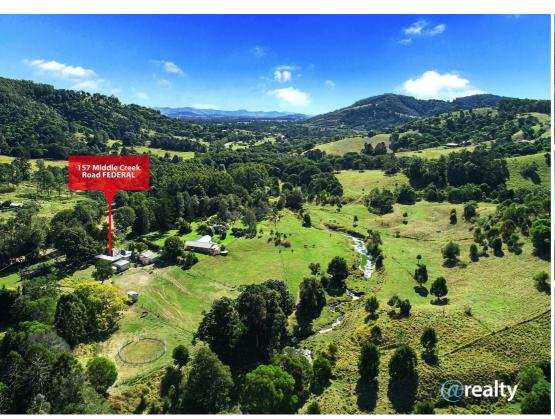

### 157 MIDDLE CREEK ROAD **FEDERAL**

# 69 FERTILE ACRES - CENTRAL SUNSHINE COAST LOCATION

Situated on the fertile Middle Creek, this picturesque 69-acre property is fully fenced and well suited for cattle or horses.

Positioned close to the new Federal State School, and centrally located on the Sunshine Coast hinterland, the farm features an original three-bedroom, two-bathroom timber homestead. The home features high ceilings, ornate ceiling center pieces, original timber floors, verandahs on all sides – some closed in to sun rooms - with French doors from all bedrooms.

The property, one of the area's original dairy farms, is fully fenced, with five day yards, and a round yard for horse work. Be confident of water supply from the reliable Middle Creek flow which traverses the beautiful property.

A scenic ridge marks the eastern boundary with a views throughout the Mary Valley, complete with horse riding trails and shady trees for livestock.

Located a short drive from the serviced hinterland township of Pomona, approximately 30 minutes to Sunshine Coast beaches, shopping, culture and entertainment and the newly expanded Sunshine Coast International Airport.