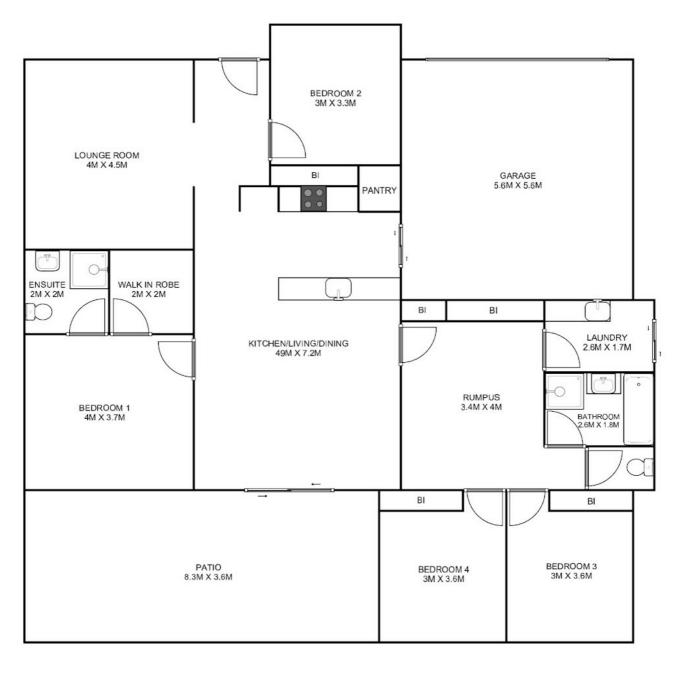

- The low set brick and tile home is still under warranty, celebrating its 5th birthday this month. The floorplan is perfect for the family or even dual living purposes with thoughtful placement of bedrooms and living space (see floorplan).
- Added peace of mind with the CCTV security system surrounding the home. Video access to the surrounds can be accessed via your phone or tuned to your TV. This is quite convenient if you want to check on the pool party when you are out for a few hours!
- Yes, the pool overlooking the reserve... Designed to support your physical, mental, and emotional wellbeing is the high quality, low maintenance, heated magnesium pool. This addition is practically brand new (installed 2020). You can literally remote control the mood of the pool with the choice of colours streaming through the water. The whole pool system can be accessed and controlled from an app on your phone or tablet.
- A 6.5kw solar system is the perfect addition to a home with so many added benefits. In fact, our sellers have installed 5 split cycle air conditioners to ensure everyone can enjoy quality air control. The main air conditioner is Wi-Fi controlled so you can warm or cool the home remotely. Did I mention some of our lights are Wi-Fi controlled too?
- The galley style kitchen can be accessed via the remote garage and overlooks open plan living and dining. This area is the heart of the home and opens straight onto the BBQ area overlooking the pool. Two additional living rooms are featured throughout.

## 25 Attwater Close Junction Hill

ALL MEASUREMENTS ARE APPROXIMATE

0m 5m