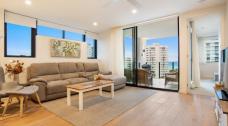

#### Features include:

- Modern open plan air-conditioned living and dining area
- Opens to the undercover spacious balcony 2.7m x 3.6m with plantation shutters
- Well appointment contemporary style kitchen with Bosch appliances, integrated dishwasher, electric oven, and gas appliances. Plenty of cupboard space, pull out pantry stone benchtops and completed with pendant lighting
- · Convenient study nook
- Master suite with views towards the ocean, ceiling fan, air conditioning, sleek modern ensuite and built-in wardrobes
- · 2nd bedroom with ceiling fan, air conditioning and views
- Tastefully designed bathroom with European style laundry
- · 2 storage cupboards