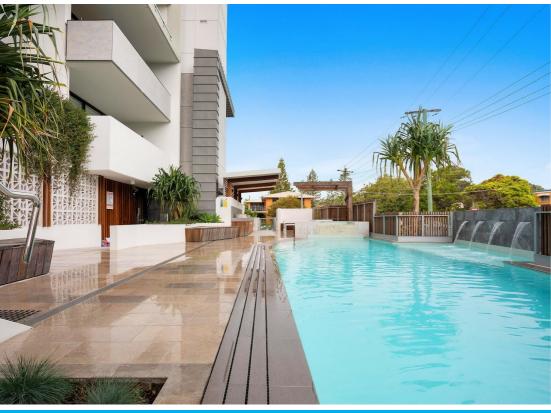

#### **RESORT STYLE LIVING - KIRRA**

This north facing 2-bedroom apartment positioned on the 7th floor with ocean and hinterland views is located within the Zinc Apartment Building with resort style living and approx. 200metres to Kirra beach, cafes and restaurants.

#### **Building Features:**

- Zinc Apartment Building completed Dec 2019
- Pet Friendly with body corp approval
- 73 apartments in total
- Stunning foyer with intercom system
- Resort style pool
- Spacious spa and sauna
- BBQ area