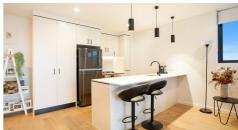

#### Features include:

- Modern open plan air-conditioned living and dining area
- Opens to the undercover spacious balcony 2.7m x 3.6m with plantation shutters
- Well appointment contemporary style kitchen with Bosch appliances, integrated dishwasher, electric oven, and gas appliances. Plenty of cupboard space, pull out pantry stone benchtops and completed with pendant lighting
- · Convenient study nook
- Master suite with views towards the ocean, ceiling fan, air conditioning, sleek modern ensuite and built-in wardrobes
- · 2nd bedroom with ceiling fan, air conditioning and views
- Tastefully designed bathroom with European style laundry
- · 2 storage cupboards