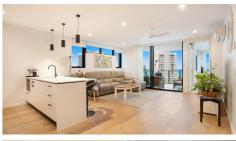

#### Features include:

- Modern open plan air-conditioned living and dining area
- Opens to the undercover spacious balcony 2.7m x 3.6m with plantation shutters
- Well appointment contemporary style kitchen with Bosch appliances, integrated dishwasher, electric oven, and gas appliances. Plenty of cupboard space, pull out pantry stone benchtops and completed with pendant lighting
- · Convenient study nook
- Master suite with views towards the ocean, ceiling fan, air conditioning, sleek modern ensuite and built-in wardrobes
- · 2nd bedroom with ceiling fan, air conditioning and views
- Tastefully designed bathroom with European style laundry
- · 2 storage cupboards