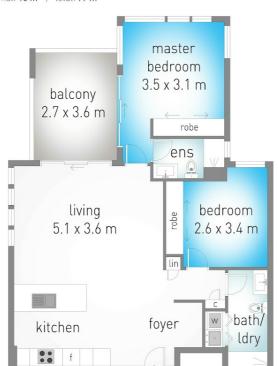

## 701/13-15 Haig Street, Kirra

**a** 2

internal: 87 m<sup>2</sup> | external: 10 m<sup>2</sup> | total: 97 m<sup>2</sup>

entry

Dimensions are approximate. All information contained herein is gathered from sources we believe to be reliable. However we cannot guarantee its accuracy and interested persons should rely on their gwo enquiries

Disclaimer: Please note this floor plan is for marketing purposes and is to be used as a guide only. All dimensions are estimates only and may not be exact measurements.

#### Features include:

- Modern open plan air-conditioned living and dining area
- Opens to the undercover spacious balcony 2.7m x 3.6m with plantation shutters
- Well appointment contemporary style kitchen with Bosch appliances, integrated dishwasher, electric oven, and gas appliances. Plenty of cupboard space, pull out pantry stone benchtops and completed with pendant lighting
- · Convenient study nook
- Master suite with views towards the ocean, ceiling fan, air conditioning, sleek modern ensuite and built-in wardrobes
- · 2nd bedroom with ceiling fan, air conditioning and views
- Tastefully designed bathroom with European style laundry
- · 2 storage cupboards

#### Additional features

- · Plantation shutters fitted on the balcony
- · Blinds and curtains
- · Custom made French Oak timber flooring
- · Mirrored storage cupboards in the bathrooms
- Soft close draws in the kitchen
- 2 car spaces and 2 storage cages within the underground security carpark with direct lift access.
- · Onsite manager during business hours