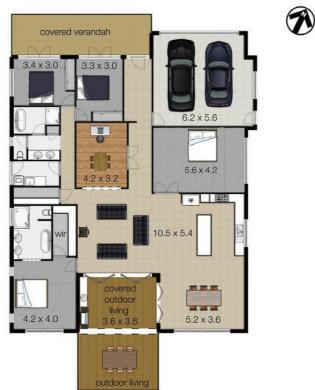

## 2 Mount Bilinga Circuit, Bilambil Heights

Total Approximate Floor Area 311 sqm Total Land Area 726 sqm

Whilst every attempt has been made to ensure the accuracy of the floor plan. Measurements of doors, windows rooms and any other items are approximate and no responsibility is taken for any error, omission or misstatement. This plan is for illustrative purposes only and should be used as such by any prospective purchaser.

Disclaimer: Please note this floor plan is for marketing purposes and is to be used as a guide only. All dimensions are estimates only and may not be exact measurements.