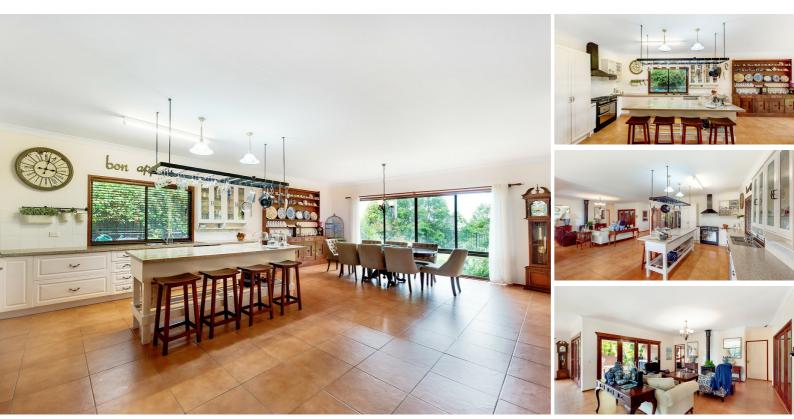

## LUXURY, QUALITY, AND TASTE!

PRIVATE INSPECTIONS ARE WELCOME - JUST CALL 0412195500 Situated within the 'View Estate' you will enjoy living in this unique home, designed by the owners and built to exceed normal standards.

This stunning stylish residence is perfectly balanced to accommodate those families craving privacy & space.

#### **KEY FEATURES**

- Internal access via double remote garage
- Open plan kitchen, dining, and lounge area
- Separate media room/4th bedroom
- Large study
- Master bedroom with walk-in robe and ensuite
- 2 more bedrooms at front with entry to verandah
- Linen cupboard
- Separate bathroom
- Separate toilet
- Separate vanity room

### ADDITIONAL FEATURES :

- High ceilings
- Low maintenance gardens
- Extremely large storage room
- Side access
- Water tank (for washing, toilets and garden)
- Solar hot water
- Solar Electricity
  Wood Heater
- wood Heater
- Gas bbq (plumbed in) and sink (with hot and cold water)
  3 x split air conditioner
- Bi-Fold doors to rear decking
- Built-in storage in garage
- Large space in the attic for storage
- Fully fenced