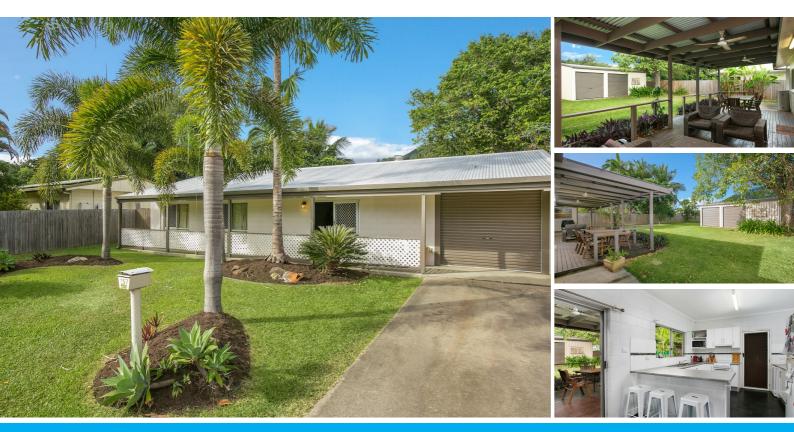

### OPEN SAT 14TH, HOME WITH DECK AND 6X8 SHED!

Call Neil from @realty on 0408 757 870 to inspect NOW . Situated on 779m2 of land and located in popular Brinsmead this great home is priced to sell. Fully split system air-conditioned and featuring 3 bedrooms (two with built in robes) the home has a good size updated kitchen with ample cupboard space and dishwasher. The living and dining areas have plenty of space and flow out to a huge rear covered timber deck that is just awesome. The main bathroom has also been updated and there is a separate toilet. The large rear yard has access through the garage and there is a superb 6X8 powered shed with an extra covered area for a boat or trailer. Call to inspect ASAP as little gems like these don't last long!