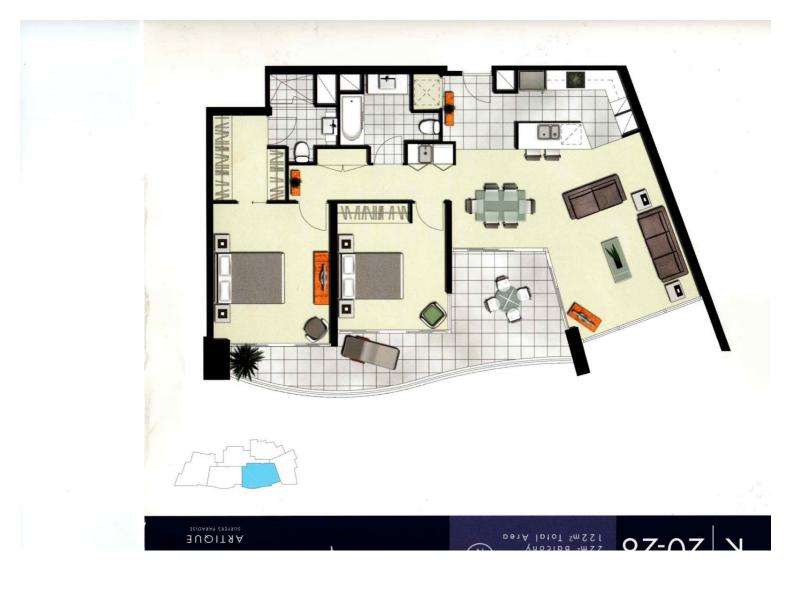

## Apartment Features:- Large north-facing balcony

- Breathtaking ocean, city and waterway views
- Spacious open plan living area
- Modern open plan kitchen with stone benchtops
- Two bedrooms, two bathrooms, master has walk in robe
- Full ducted air conditioning
- Fully furnished
- One secure car space
- Body Corporate \$144 per week
- Council rates approx. \$41 per week
- Water rates approx. 30 per week
- Rental approx. \$600 \$650 per week
- Great onsite management

## 2 BED | 2 BATH | 1 CAR

PRICE: OFFERS OVER \$699,000

OPEN FOR INSPECTION: N/A

Janet Harris 0404482240 janetharris@atrealty.com.au www.atrealty.com.au

Disclaimer: Please note this floor plan is for marketing purposes and is to be used as a guide only. All dimensions are estimates only and may not be exact measurements.