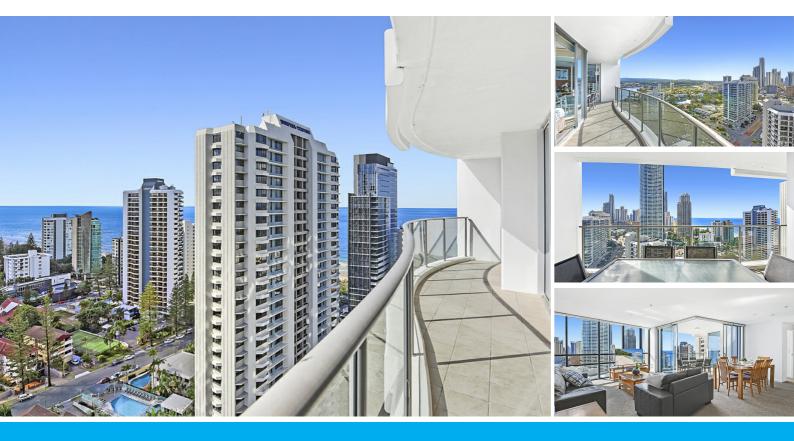

#### AFFORDABLE LUXURY

Enjoy magnificent ocean, city skyline and hinterland views from this stunning north facing apartment located on the 22nd floor in the Artique building. Thanks to generous use of floor-to-ceiling glass, both the views and natural light in this apartment are maximised and all rooms open onto the spacious balcony capturing the summer breezes and winter sunshine. the views are truly amazing!

The kitchen boasts stainless steel appliances and stone top benches, master bedroom has walk in robe and ensuite, second bathroom conveniently located adjacent to the second bedroom. Great investment opportunity, this stunning beachside apartment is located in a beautifully maintained building with sensational facilities and the views from this apartment are truly amazing! This apartment comes fully furnished and set up for holiday rental, you can earn an income when you are not holidaying in it, nest or invest - the choice is yours.

## Apartment Features:- Large north-facing balcony

- Breathtaking ocean, city and waterway views
- Spacious open plan living area
- Modern open plan kitchen with stone benchtops
- Two bedrooms, two bathrooms, master has walk in robe
- Full ducted air conditioning
- Fully furnished
- One secure car space
- Body Corporate \$144 per week
- Council rates approx. \$41 per week
- Water rates approx. 30 per week
- Rental approx. \$600 \$650 per week
- Great onsite management

#### Building's facilities:-

- Heated outdoor pool & spa
- Sauna
- Steam room
- Fully equipped gym
- Private theatre
- Barbecues set in tropical gardens