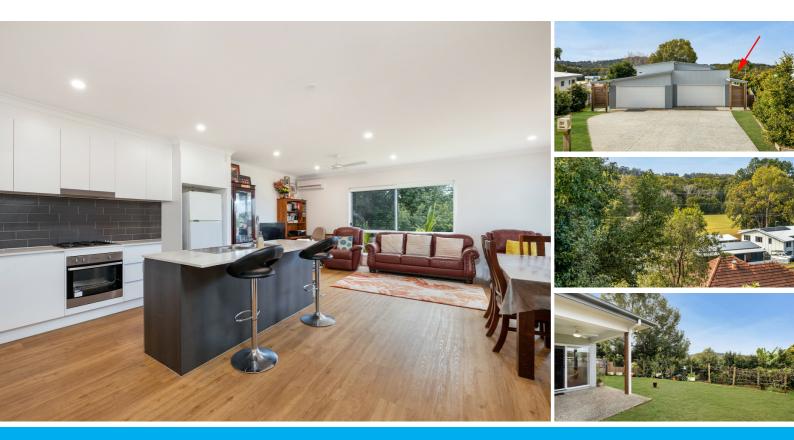

## HOUSE SIZE DUPLEX, CLOSE TO NAMBOUR CBD, LESS THAN 2 YEARS OLD

This duplex is the same size a house, being two story it has a great floor plan with the master bedroom on the same level as the kitchen, dining and living room and out door alfresco area. It is tucked away from any road noise and has a very quite outlook.

Being less than 5 minutes to the CBD of Nambour and the Coles Supermarket. It is also close to schools both St Johns and Nambour Christian College, Burnside State High School and Tafe.

Being less than 2 years old it has modern fixtures and fittings, with a large double lock up garage and additional parking for another 2 cars in front.

Inspection is a must, don't delay and come to the open home.

Put this on the inspection list.

## 3 BED | 2 BATH | 2 CAR

PRICE: Offers over \$550,000

OPEN FOR INSPECTION: N/A

Chris Pullen 0434449455 chris.bluewaveproperty@atrealty.com.a www.atrealty.com.au

Disclaimer: Please note this floor plan is for marketing purposes and is to be used as a guide only. All dimensions are estimates only and may not be exact measurements.