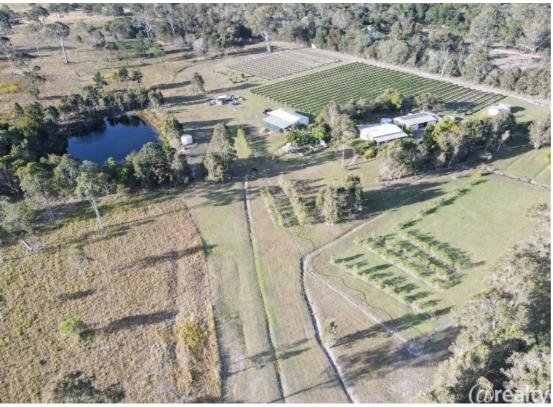

## LIFESTYLE AND INCOME. HYDROPONIC FARM.

30 Acres in Goomboorian with privacy, income, and manicured gardens.

There is nearly 2 acres of a productive Hydroponics business currently growing 1 acre of Parsley providing a good income. Automation of the watering system allows you to get away for a few days if you so desire. The current owners operate the business on their own, but this could be easily expanded by employing more hands, the opportunity for expansion is enormous with plenty of unused land available. Currently parsley is their main crop, but other crops could include strawberries, lettuce, beetroot, spinach. Many other forms of vegetables could be added to this mix for all-year round production.

The property boasts 2 dams one set up with a pump and sand filtration system for the hydroponics as well as a fully equipped bore for the house and gardens (800- 1000 gph) and multiple water tanks.

There is a comfortable two bedroom dwelling with a large kitchen and open plan dining and living room with a woodheater.

Other inclusions include:

- approximately 100 maturing mango trees
- 4 x 3 m cold room for produce storage
- 2 x sheds
- 1 shed is 12 x 8 with awnings 2 sides
- The other shed is a 12 x 8 with an attached carport
- 5 Kw of solar
- Tractor and various implements