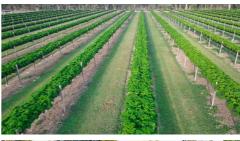

## LIFESTYLE AND INCOME. HYDROPONIC FARM.

30 Acres in Goomboorian with privacy, income, and manicured gardens.

There is nearly 2 acres of a productive Hydroponics business currently growing 1 acre of Parsley providing a good income. Automation of the watering system allows you to get away for a few days if you so desire. The current owners operate the business on their own, but this could be easily expanded by employing more hands, the opportunity for expansion is enormous with plenty of unused land available. Currently parsley is their main crop, but other crops could include strawberries, lettuce, beetroot, spinach. Many other forms of vegetables could be added to this mix for all-year round production.