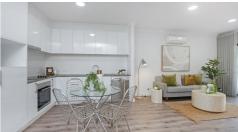

#### TRENDY APARTMENT - LINEAR PARK LOCATION

- \* Enjoy a Fantastic Lifestyle! With Linear Park right on your doorstep you can Walk, Jog, Ride your Bike or just Sit, Relax and Listen to the Birds Sing.
- \* The apartment comprises of an open plan living and dining area with reverse cycle air conditioning and sliding door leading out to Alfresco Area.
- \* Well appointed modern kitchen, quality stainless steel Bosch appliances, dishwasher and plenty of cupboards.
- \* There are two spacious bedrooms both with reverse cycle air conditioning and mirror built-in robes.
- \* The large roomy bathroom has a double shower, vanity and toilet, the modern European Style Laundry is compact and tucked away behind bi-fold doors.
- \* Outside we have a paved and covered Alfresco Area for entertaining and BBQ's, and one allocated carparking space.
- \* This Immaculate 2 bedroom ground floor apartment is located close to the O'Bahn and only a short drive to St Peters Bakery, Walkerville Shopping Center & City and would be an Ideal 1st Home, Investment or Retirement Retreat.
- $^{\star}$  Call Terry Webster (your local agent) on 0419 993 357 for more information or a private inspection.