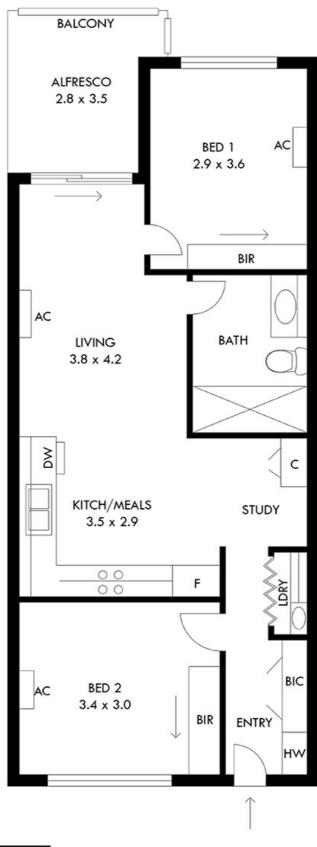

#### TRENDY APARTMENT - LINEAR PARK LOCATION

- \* Enjoy a Fantastic Lifestyle! With Linear Park right on your doorstep you can Walk, Jog, Ride your Bike or just Sit, Relax and Listen to the Birds Sing.
- \* The apartment comprises of an open plan living and dining area with reverse cycle air conditioning and sliding door leading out to Alfresco Area.
- \* Well appointed modern kitchen, quality stainless steel Bosch appliances, dishwasher and plenty of cupboards.
- \* There are two spacious bedrooms both with reverse cycle air conditioning and mirror built-in robes.
- \* The large roomy bathroom has a double shower, vanity and toilet, the modern European Style Laundry is compact and tucked away behind bi-fold doors.
- \* Outside we have a paved and covered Alfresco Area for entertaining and BBQ's, and one allocated carparking space.
- \* This Immaculate 2 bedroom ground floor apartment is located close to the O'Bahn and only a short drive to St Peters Bakery, Walkerville Shopping Center & City and would be an Ideal 1st Home, Investment or Retirement Retreat.
- $^{\star}$  Call Terry Webster (your local agent) on 0419 993 357 for more information or a private inspection.

## 2 BED | 1 BATH | 1 CAR

PRICE:

\$345,000 - \$365,000

**OPEN FOR INSPECTION:** 

N/A

Terry Webster 0419993357 terrywebster@atrealty.com.au www.atrealty.com.au

RLA: 269823

Disclaimer: Please note this floor plan is for marketing purposes and is to be used as a guide only. All dimensions are estimates only and may not be exact measurements.