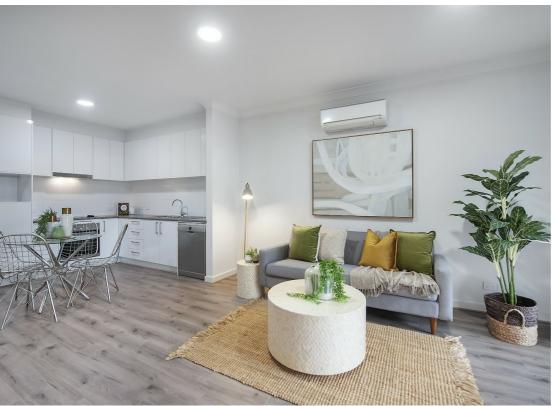

#### TRENDY APARTMENT - LINEAR PARK LOCATION

- \* Enjoy a Fantastic Lifestyle! With Linear Park right on your doorstep you can Walk, Jog, Ride your Bike or just Sit, Relax and Listen to the Birds Sing.
- \* The apartment comprises of an open plan living and dining area with reverse cycle air conditioning and sliding door leading out to Alfresco Area.
- \* Well appointed modern kitchen, quality stainless steel Bosch appliances, dishwasher and plenty of cupboards.
- \* There are two spacious bedrooms both with reverse cycle air conditioning and mirror built-in robes.
- \* The large roomy bathroom has a double shower, vanity and toilet, the modern European Style Laundry is compact and tucked away behind bi-fold doors.
- \* Outside we have a paved and covered Alfresco Area for entertaining and BBQ's, and one allocated carparking space.
- \* This Immaculate 2 bedroom ground floor apartment is located close to the O'Bahn and only a short drive to St Peters Bakery, Walkerville Shopping Center & City and would be an Ideal 1st Home, Investment or Retirement Retreat.
- $^{\star}$  Call Terry Webster (your local agent) on 0419 993 357 for more information or a private inspection.