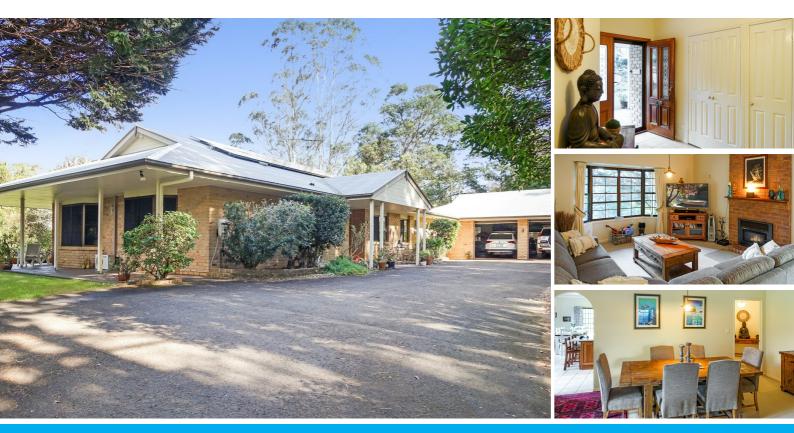

#### FABULOUS FLAXTON BRICK HOME ON AN EASY CARE 5320M2 ACREAGE

Here's your opportunity to buy into Flaxton Hamlet. Just minutes from Montville & Mapleton above the Sunshine Coast.

The home is immaculately presented and in a perfectly quiet location. Originally built to a very high standard.

Freshly painted inside and out, ready for the next owners, who want 3 bedrooms, large kitchen/family room, formal lounge/dining with a cosy fireplace. Reverse cycle air-conditioning and outside entertaining Pavilion and Patio areas.

- The main bedroom is spacious with Bay Window, walk-in robe and ensuite,.
- The second and third bedrooms have built-ins and garden views.
- Main bathroom and separate WC, Laundry with Utility/Study area.
- There is a 3 bay (double remote door) garage, fully lined and designed for separate accomodation.

Plus a huge oversized/height shed and Car/Van port. Shed has a remote roller door to accommodate motorhome/caravan or hobby workshop/hideaway.

The immaculate easy care gardens (with Bore pump + 45,000lt water storage) are level and fenced for children and pets.

With a wide/long bitumen driveway access for Caravan, truck trailer etc.

Phone for an inspection today. You will be captivated with the position and amenities.