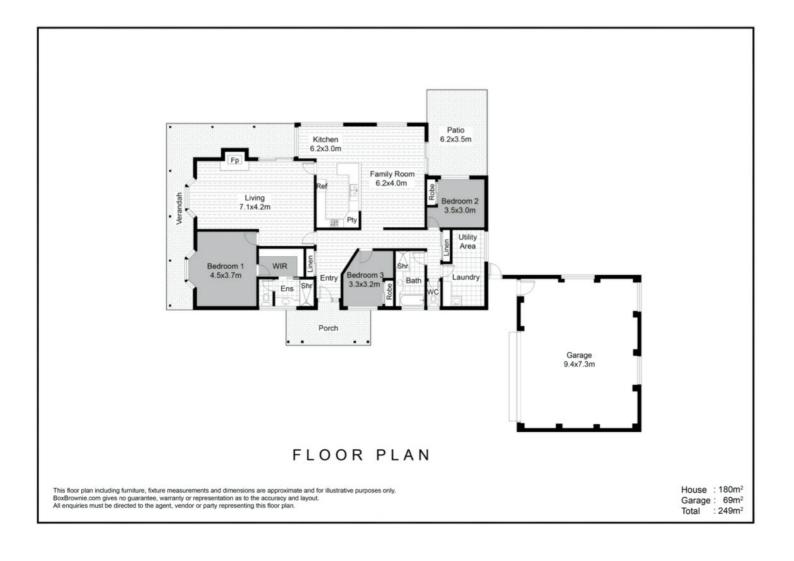

- The main bedroom is spacious with Bay Window, walk-in robe and ensuite,.
- The second and third bedrooms have built-ins and garden views.
- Main bathroom and separate WC, Laundry with Utility/Study area.
- There is a 3 bay (double remote door) garage, fully lined and designed for separate accomodation.

Plus a huge oversized/height shed and Car/Van port. Shed has a remote roller door to accommodate motorhome/caravan or hobby workshop/hideaway.

The immaculate easy care gardens (with Bore pump + 45,000lt water storage) are level and fenced for children and pets.

### 3 BED | 2 BATH | 5 CAR

PRICE: \$975,000

OPEN FOR INSPECTION: N/A

Len Geary 0418221281 len.geary@atrealty.com.au www.atrealty.com.au

Disclaimer: Please note this floor plan is for marketing purposes and is to be used as a guide only. All dimensions are estimates only and may not be exact measurements.