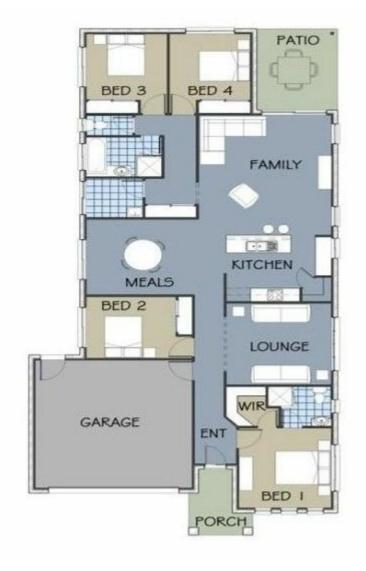

Featuring open plan living, four bedrooms, a master with ensuite and a walk-in robe.

Offering two spacious living areas, the floorplan is perfect for those seeking dual living for extended family.

The stylish open plan kitchen, which is fitted out with all the modern conveniences looks out to the covered entertainment area with a fully fenced backyard and side access, ideal to park your boat/trailer.

## FEATURES:

- Modern 4 bedroom, 2 bathroom home.
- Ideal for dual living.
- Open plan kitchen, living and dining room.
- Separate media room.
- Double remote garage with internal access.
- Airconditioned.
- Fully fenced 491m2 yard with side access.
- Water tank. PRICE:

Low \$600,000

OPEN FOR INSPECTION: N/A

Vanessa Brunton 0467 448 850 vanessa@vbrealestate.com.au

www.vbrealestate.com.au

2

Disclaimer: Please note this floor plan is for marketing purposes and is to be used as a guide only. All dimensions are estimates only and may not be exact measurements.