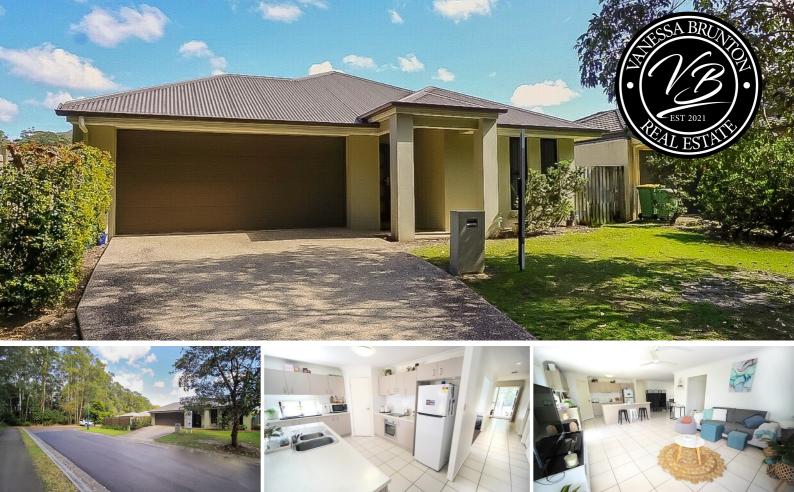

## 4 BED | 2 BATH | 2 CAR

30 Whistler Place, Beerwah, QLD, 4519

Located in one of Beerwah's most sought-after estates, this modern brick home is situated at the end of the street within a quiet neighbourhood with parkland and walking tracks nearby.

Featuring open plan living, four bedrooms, a master with ensuite and a walk-in robe.

Offering two spacious living areas, the floorplan is perfect for those seeking dual living for extended family.

The stylish open plan kitchen, which is fitted out with all the modern conveniences looks out to the covered entertainment area with a fully fenced backyard and side access, ideal to park your boat/trailer.

## FEATURES:

- Modern 4 bedroom, 2 bathroom home.
- Ideal for dual living.
- Open plan kitchen, living and dining room.
- Separate media room.
- Double remote garage with internal access.
- Airconditioned.
- Fully fenced 491m2 yard with side access.
- Water tank. PRICE: