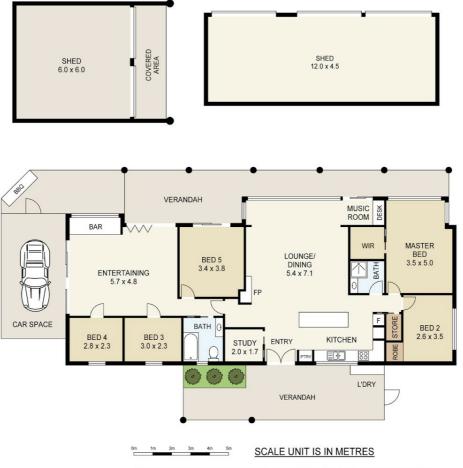

INTERIOR

5 BED | 2 BATH | 4 CAR

PRICE: Contact Agent

OPEN FOR INSPECTION: N/A

Karin Smith 0403012639 karinsmith@atrealty.com.au www.atrealty.com.au

CENTRE

All measurements are approximate and for illustration purposes only. It should not be considered 100% accurate. Interested parties should rely on their own enquiries.

Disclaimer: Please note this floor plan is for marketing purposes and is to be used as a guide only. All dimensions are estimates only and may not be exact measurements.

open2view.com

Karin Smith 0403012639 karinsmith@atrealty.com.au www.atrealty.com.au