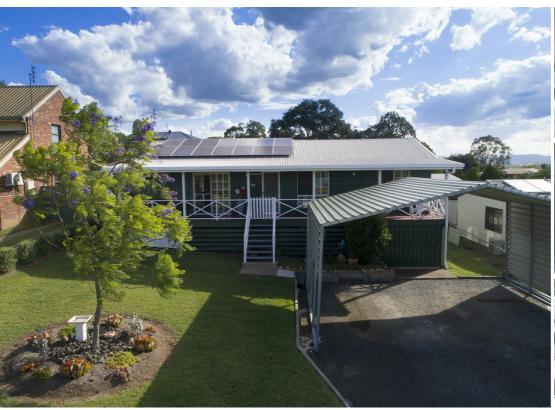

## INSPECT TODAY - THIS IS A LOVELY HOME IN LAIDLEY WITH A LOT TO OFFER

- \* Great Location in a quiet cul de sac with views.
- \* Immaculately presented 3 bedroom home
- \* Timber cathedral ceilings
- \* Great Kitchen with new 2 Drawer Dishwasher
- \* 3 bedrooms accommodate double / queen beds & all have built-in robes
- \* BONUS ROOM Craft Home Office Teenager or Home Gym
- \* Wide Front & Rear Verahdahs
- \* Set on an elevated 911m2 parcel Landscaped backyard complete with fruit trees
- \* Single small car accommodation Under or additional workspace / lockable tool storage
- \* PLUS A DOUBLE carport high enough to suit your caravan or Boat

## 3 BED | 1 BATH | 2 CAR

PRICE: \$283,000

OPEN FOR INSPECTION: N/A

Lyn Sills 0402500825 lynsills@atrealty.com.au eskrealestate.com.au