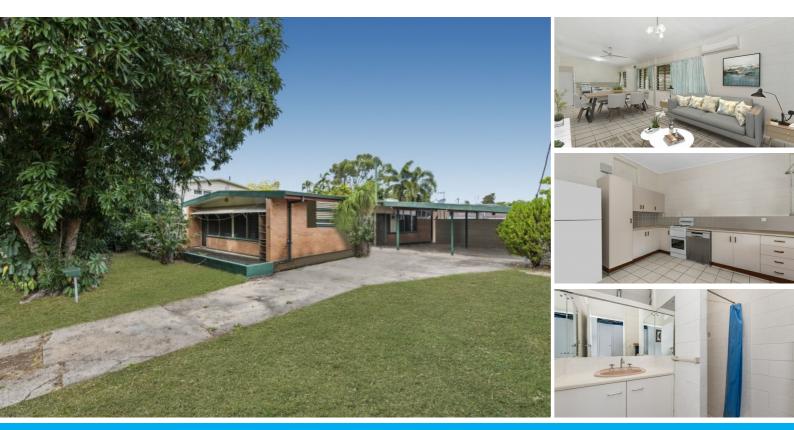

### **BEACHSIDE DUPLEX**

Davison @realty is proud to present this outstanding Duplex. Located in one of Townsville's most popular beach suburbs Pallarenda. Situated on a 708 sqm allotment with a separate fenced yard at rear. Both units are of double brick construction and include 2 bedrooms, large open plan living areas & large kitchens.

Public transport also services this relaxed community.

A sound investment for an astute buyer with a combined gross yearly income of \$31,2000 with both units currently tenanted.

Each Unit Features

- 2 x two-bedroom units
- Built-in wardrobes
- Airconditioned
- Security screens
- Ample storage
- Garden shed
- 2 car accommodations
- Separate backyard (fenced)
- 708 sqm allotment
- 1 Title, No Body Corp fees
- Gross rental return of \$31,200

#### 4 BED | 2 BATH | 2 CAR

PRICE: \$519,000

OPEN FOR INSPECTION: N/A

Grant Davison 0413984703 gdavison@atrealty.com.au davisonatrealty.com.au