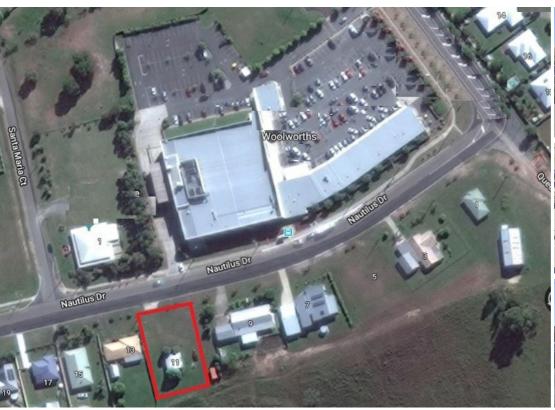

## 11A NAUTILUS DRIVE COOLOOLA COVE

## MAJOR PRICE REDUCTION!! STOP PAYING RENT - OWN YOUR OWN COMMERCIAL PREMISES - OPPOSITE WOOLWORTHS AND THE SHOPPING CENTRE!

This is a golden opportunity to stop paying rent and own your own commercial premises. The block is 1134m2, and is located in Nautilus Drive just behind Woolworths and the Cooloola Cove Shopping Centre, so a very high profile location indeed!! The zoning is District Centre and possible uses are as follows:-