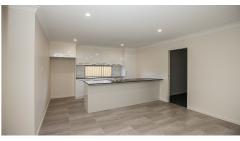

This home has the following features;

- · Main Bedroom with ensuite and walk-in robe
- Three additional bedrooms with built-in robes
- Modern Kitchen lovely appliances and dishwasher
- Two living areas (second lounge room)
- Open plan kitchen/living
- · Double garage with internal access and remotes
- · Split System Air Conditioning in main living and master bedroom
- · Ceiling Fans in bedrooms
- Security Screens
- Fully fenced yard