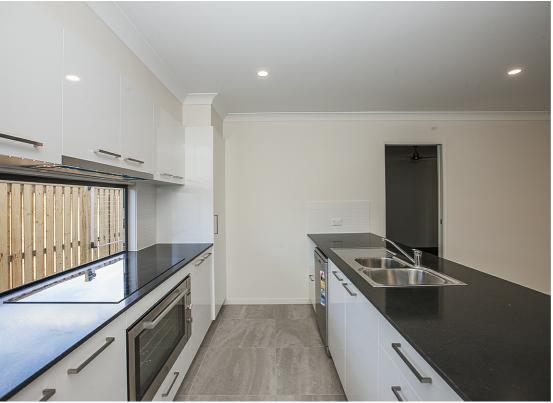

This home has the following features;

- · Main Bedroom with ensuite and walk-in robe
- Three additional bedrooms with built-in robes
- Modern Kitchen lovely appliances and dishwasher
- Two living areas (second lounge room)
- Open plan kitchen/living
- · Double garage with internal access and remotes
- · Split System Air Conditioning in main living and master bedroom
- · Ceiling Fans in bedrooms
- Security Screens
- Fully fenced yard