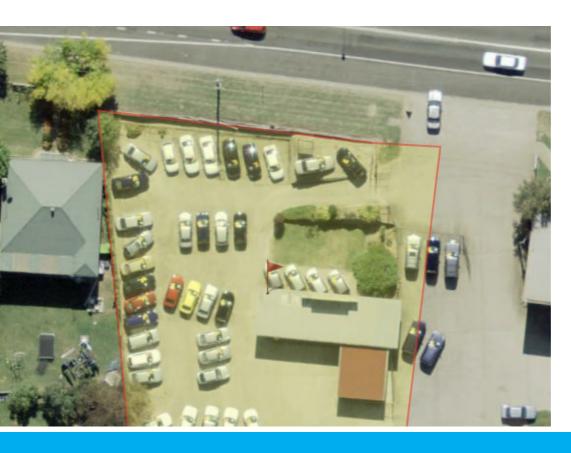

## HIGH EXPOSURE INDUSTRIAL LAND FOR SALE

Established and successful used car location for sale on high exposure Sydney Rd Kelso. With an estimated 38,000 cars passing by per day, this site is too good to let pass you buy. Nothing to do, just move on in. Large and well established office already on site including multiple offices, foyer, kitchen and bathroom. Previous tenant has sold over 50,000 vehicles from this location. Offering 1,666 m2 of predominantly hard sealed land, with multiple access.