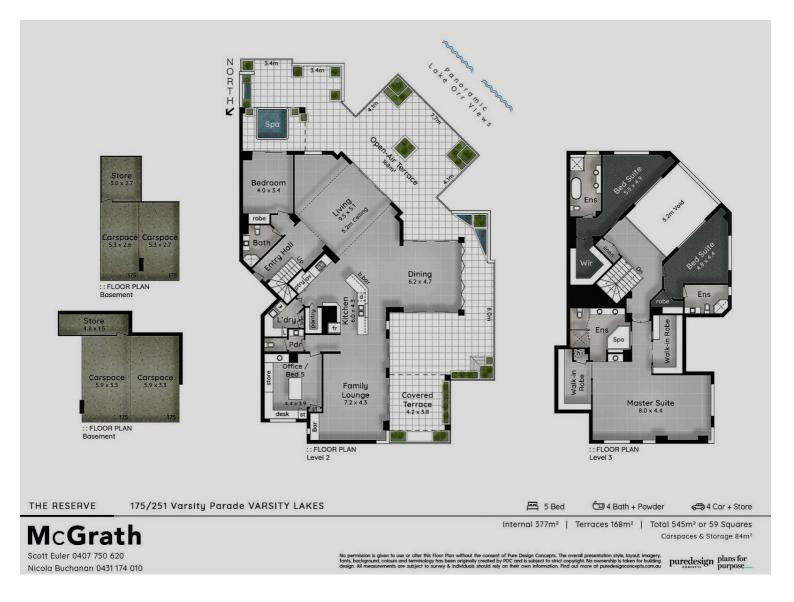

Five bedrooms are spread throughout the layout including two bedrooms on the main level. One flows out to the terrace and has easy access to the main bathroom while the other bedroom features a built-in desk, storage and wet bar.

There are three bedrooms located upstairs including two guest suites with walk-in robes, private ensuites and picturesque views from the large windows. For the lucky new owner's, a sumptuous suite awaits with dual dressing rooms, large sitting room with wet bar, a luxe ensuite with a spa bath, twin sinks, and private WC and shower.

#### 5 BED | 5 BATH | 4 CAR

PRICE: \$2,000,000

OPEN FOR INSPECTION: N/A

Francine Setchell 0408143464 francine@atrealty.com.au www.atrealty.com.au

Disclaimer: Please note this floor plan is for marketing purposes and is to be used as a guide only. All dimensions are estimates only and may not be exact measurements.