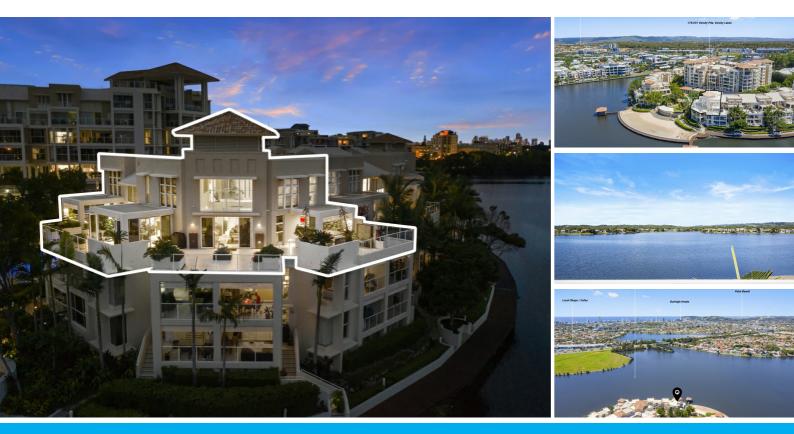

### 175/251 VARSITY PARADE VARSITY LAKES

### BESPOKE SKY HOME – EXQUISITE FIT OUT – SPECTACULAR VIEWS.

Discover the very best in waterfront living in this stunning Sky Home set within 'The Reserve' - a tightly-held luxurious building offering residents a life of utter leisure.

That permanent holiday feel awaits with sweeping water views, access to a host of resort-style amenities and an enviable location that puts you right on the water's edge.

This unique bespoke property was meticulously designed by the current owners during the original construction phase of the building, combining 2 penthouse apartments into one spectacular residence.

The expansive two-level layout is bright and modern, bursting with high-end finishes and an abundance of natural light. Walls of glass and a huge entertainer's deck allow you to make the most of the incredible views over Lake Orr and out to Burleigh, the Hinterland and everything in between.

A grand entrance hall welcomes you home, drawing you inside to explore this incredible abode. An open-plan living and dining room connect seamlessly to the open-air terrace complete with a private spa and panoramic water views.