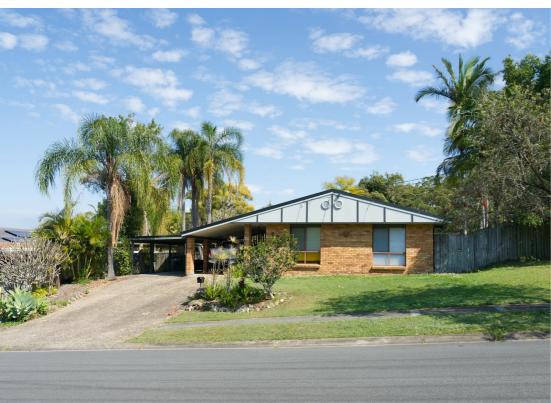

## BIG BLOCK, POTIENTAL, POSITION

With approx. 25 metre frontage on this great 1012m2 block you will be full of ideas to make this your perfect home. The house is in need of a full renovation so you can choose the look you want. The space inside the house is generous for a 3 bedroom home with formal lounge, dining and kitchen.

The three bedrooms are a great size and there is plenty of room for extending or build a granny flat in the huge yard. Side access is possible on both sides of the house and it's a great high position in a great street. Walking distance to the hyperdome, restaurant's and bus stop.

Beyond the 1012m2 grounds, enjoy the spoils of this quiet and leafy suburb just 27 mins from the CBD and about 30 minutes to the Gold Coast. This premium Shailer Park location offers proximity to local shops like the Hyperdome and cafes, along with quality schools such as St Matthews, Chisholm College, John Paul College and Calvary Christian College. You can even walk to public transport options.