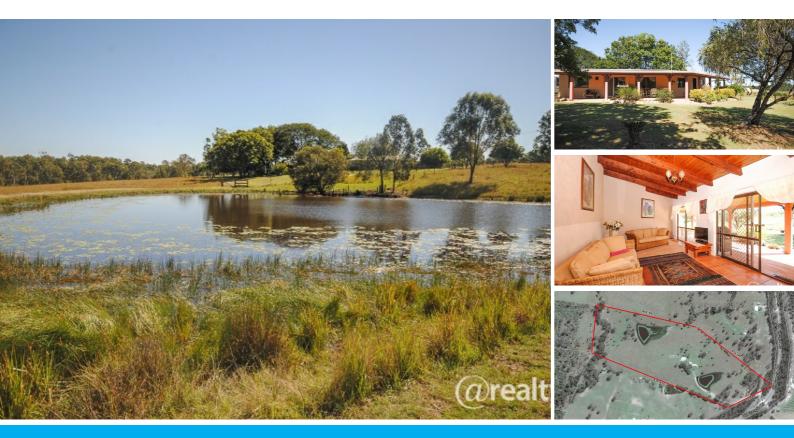

### YOUR TRANQUIL RETREAT AWAITS!

From the moment you open the front wooden gates and enter the property a feeling of relaxation and country charm is abundant. You will enjoy the serenity of this beautiful 40 acres of gently rolling picturesque country with two massive lakes. The property is fenced into 3 separate paddocks. Which would be ideal for horses.

The unique 3 bedroom lowset Country/Mediterranean styled home is extremely well-built and solid. The home features exposed timber raked ceilings in the living areas. Wide opening glass doors lead outside and frame the stunning views of the open countryside. Open plan living areas and full length private rear patio. Perfect for that afternoon drink and watching the stunning sunset views. The potential for this property is plenty. But one thought comes to mind. It would suit cabins or farm stay. There is already a rustic self-contained cabin on the property complete with slate floor, combustion stove, and slab timber wall cladding. Ideal for renting or accommodation for visiting family and friends. Set far enough away from the main home for privacy.

Great storage is on offer with two large sheds. One lock up. One is high enough for a caravan. Plus a separate lock up workshop. There is even a cellar in the house. With so much on offer, an inspection is must!