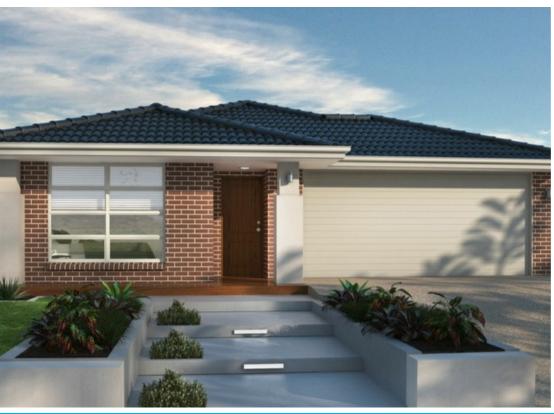

## 17 LINTON LOGANLEA

## **FOR SALE**

## BUILD YOUR DREAM HOUSE ON THE LARGE BLOCK OF LAND

A registered land ready to start building!

Main details of inclusion List:

- \* Ducted Air-conditioning
- \* 20mm Smart Stone Bench Tops
- \* 900mm Stainless Steel European made with 900mm Gas Cooktop/Electric Oven and R'hood
- \* European made Dishwasher
- \* European Designer Tapware and Basins
- \* Raised 2590mm ceilings
- \* Variety of Designer Light Fixtures
- \* Designer Ceramic Tiles
- \* Window Coverings, FlyScreens & Locks to all Windows / Doors
- \* Fully Landscaped / Fenced
- \* Driveways and Paths (Stencilled and Exposed Aggregate Designs)
- \* Finance solutions available
- \* These are only a few of our Premium Designer Inclusions available, and don't delay! For inspection please call Ashraf Payman