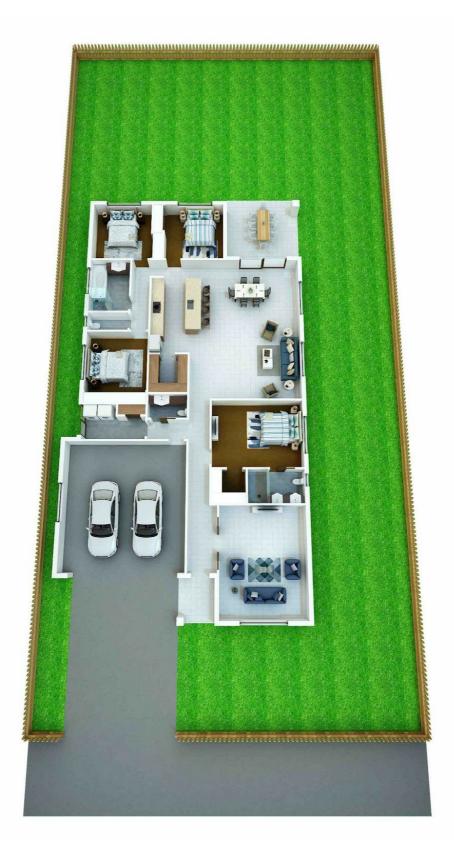

## BUILD YOUR DREAM HOUSE ON THE LARGE BLOCK OF LAND

A registered land ready to start building!

Main details of inclusion List:

- \* Ducted Air-conditioning
- \* 20mm Smart Stone Bench Tops
- \* 900mm Stainless Steel European made with 900mm Gas Cooktop/Electric Oven and R'hood
- \* European made Dishwasher
- \* European Designer Tapware and Basins
- \* Raised 2590mm ceilings
- \* Variety of Designer Light Fixtures
- \* Designer Ceramic Tiles
- \* Window Coverings, FlyScreens & Locks to all Windows / Doors
- \* Fully Landscaped / Fenced
- \* Driveways and Paths (Stencilled and Exposed Aggregate Designs)
- \* Finance solutions available
- \* These are only a few of our Premium Designer Inclusions available, and don't delay! For inspection please call Ashraf Payman

## 5 BED | 3 BATH | 0 CAR

PRICE:

Contact Ashraf Payman

**OPEN FOR INSPECTION:** 

N/A

Ash Payman 0469385846 ash@atrealty.com.au www.atrealty.com.au

Disclaimer: Please note this floor plan is for marketing purposes and is to be used as a guide only. All dimensions are estimates only and may not be exact measurements.