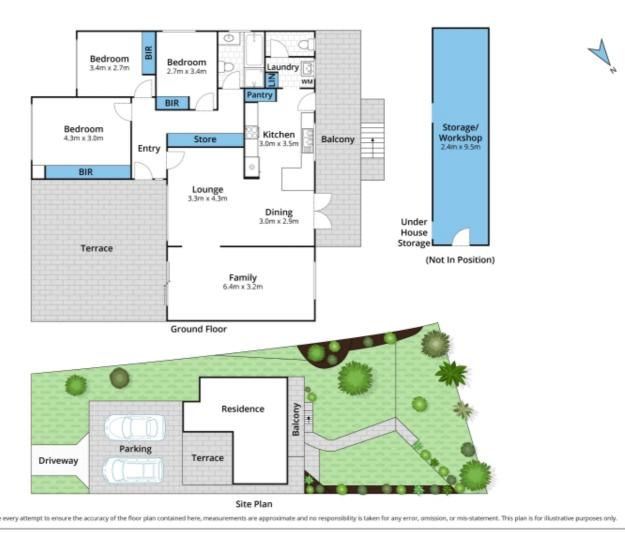

- Tightly held and lovingly maintained by the one family since built 51 years ago
- Light filled open plan living area, generous entertaining deck with leafy vistas
- Neat kitchen with dishwasher and ample cupboard space, separate family room
- Three well scaled bedrooms with built-ins, tidy full bathroom, laundry with  $\mbox{\sc w/c}$
- Large child-friendly lawn with ample space for a swimming pool (STCA)
- Off-street parking for up to four vehicles, air-con, ceiling fans, ample storage
  Moments to Elanora Country Club, reserves and a short drive to beaches

### 43 Iluka Avenue, Elanora Heights

Approx. Area 115m<sup>2</sup>

Disclaimer: Please note this floor plan is for marketing purposes and is to be used as a guide only. All dimensions are estimates only and may not be exact measurements.