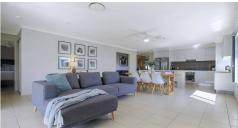

The main living with the open plan living, there is room enough for friends and guests to be impressed flowing on to the tiled outdoor dining with a built-in outdoor kitchen and BBQ.

The pool is the crowning feature of the backyard. A fully landscaped backyard with faux turf with a beautiful wood fire pizza oven, outdoor pool cabana overlooking the sparkling in-ground magnesium swimming pool, and backyard.

The additional room in the center of the home could be a media room, home office, or additional bedroom.

Just looking at the pictures of the landscaped yard with privacy in mind and low maintenance living. The property has ducted air-conditioned for hot summer days.