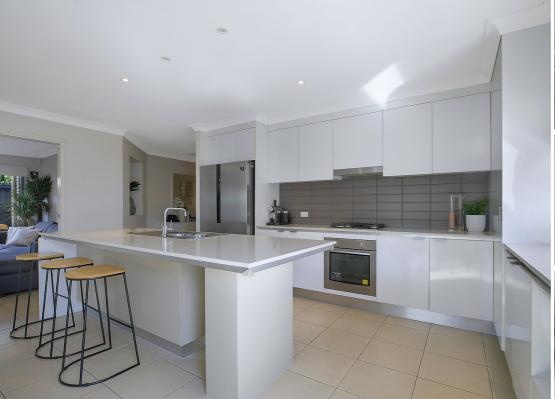

Enter through the main entrance, you will soon see this house is an entertainer's delight.

Entertaining is what this home is all about, A large kitchen with enough cupboard space for the gourmet chef and all the appliances. Stone bench-top with lots of natural light as well.