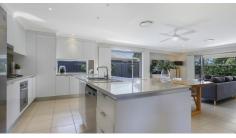

Enter through the main entrance, you will soon see this house is an entertainer's delight.

Entertaining is what this home is all about, A large kitchen with enough cupboard space for the gourmet chef and all the appliances. Stone bench-top with lots of natural light as well.

The main living with the open plan living, there is room enough for friends and guests to be impressed flowing on to the tiled outdoor dining with a built-in outdoor kitchen and BBQ.

The pool is the crowning feature of the backyard. A fully landscaped backyard with faux turf with a beautiful wood fire pizza oven, outdoor pool cabana overlooking the sparkling in-ground magnesium swimming pool, and backyard.