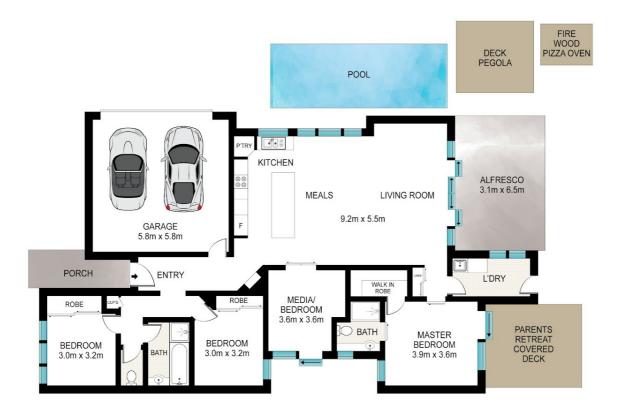

## NARANGBA ENTERTAINING & LIVING

4 Lonsdale CI, Narangba is a 3 bedroom, 2 bathroom house with 2 parking spaces garage and additional off-street parking, the home was built in 2011. Situated on 418m2 of fully landscaped backyard for living in Narangba, this home will truly tick every box.

Enter through the main entrance, you will soon see this house is an entertainer's delight.

Entertaining is what this home is all about, A large kitchen with enough cupboard space for the gourmet chef and all the appliances. Stone bench-top with lots of natural light as well.

The main living with the open plan living, there is room enough for friends and guests to be impressed flowing on to the tiled outdoor dining with a built-in outdoor kitchen and BBQ.

The pool is the crowning feature of the backyard. A fully landscaped backyard with faux turf with a beautiful wood fire pizza oven, outdoor pool cabana overlooking the sparkling in-ground magnesium swimming pool, and backyard.

The master bedroom with ensuite is fresh large and modern with a walk-in robe situated at the back of the house and away from the kids, your privacy is guaranteed with is covered private deck off the master a retreat for any parent.

The additional room in the center of the home could be a media room, home office, or additional bedroom.

Just looking at the pictures of the landscaped yard with privacy in mind and low maintenance living. The property has ducted air-conditioned for hot summer days.

4 Lonsdale Close, Narangba

Disclaimer: Please note this floor plan is for marketing purposes and is to be used as a guide only. All dimensions are estimates only and may not be exact measurements.