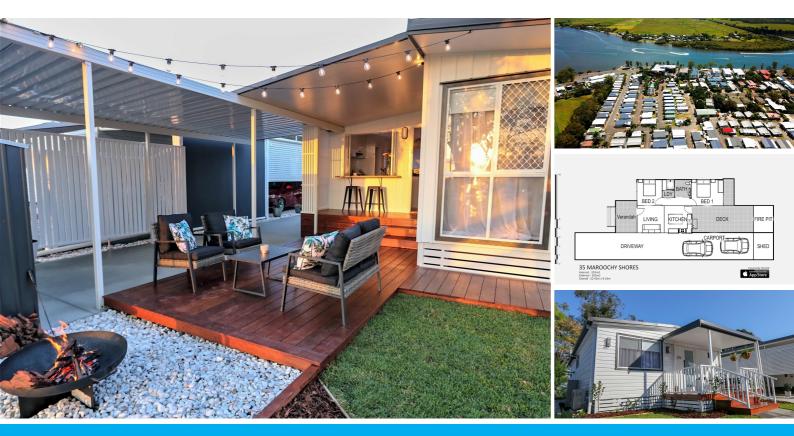

### 35/319 BRADMAN AVENUE MAROOCHYDORE

Welcome to your new home, on an affordable slice of paradise situated in "Maroochy Shores", where you will find an over 50s community of caring, like-minded people. (See Site Fees below). FOR YOUR VIRTUAL TOUR, SEE VIDEO LINK ATTACHED TO THIS AD.

This like NEW home, has been FULLY RENOVATED with no expense spared !!!! FEATURES INCLUDE:

Open plan living, all NEW kitchen with NEW dishwasher, Island Bench & servery Bi-fold windows

Two good sized bedrooms with NEW built in robes & NEW ceiling fans with remote controls Beautiful sparkling, NEW bathroom

Lovely NEW outdoor under cover sitting / entertainment area Easy care garden Large NEW entertaining deck AND fire pit

DDAND NEW cornert with ream for two are DILLE ream for 2rd vehicle (2rd oor not under

### 2 BED | 1 BATH | 3 CAR

PRICE: OFFERS OVER \$380,000

OPEN FOR INSPECTION: N/A

Bev Rolfe 0412363604 bevrolfe@atrealty.com.au www.atrealty.com.au

Disclaimer: Please note this floor plan is for marketing purposes and is to be used as a guide only. All dimensions are estimates only and may not be exact measurements.