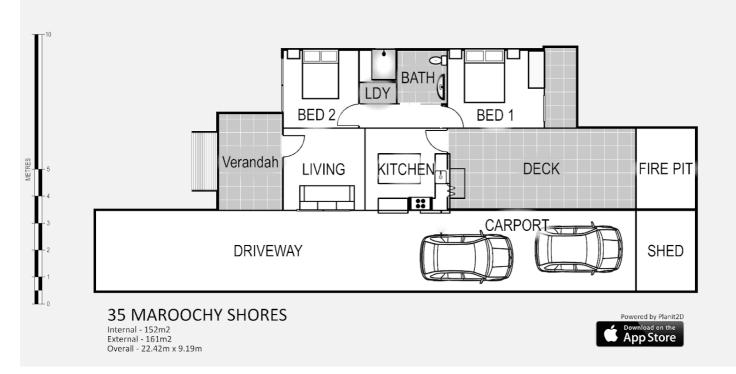

### 2 BED | 1 BATH | 3 CAR

PRICE: OFFERS OVER \$380,000

OPEN FOR INSPECTION: N/A

Bev Rolfe 0412363604 bevrolfe@atrealty.com.au www.atrealty.com.au

Disclaimer: Please note this floor plan is for marketing purposes and is to be used as a guide only. All dimensions are estimates only and may not be exact measurements.