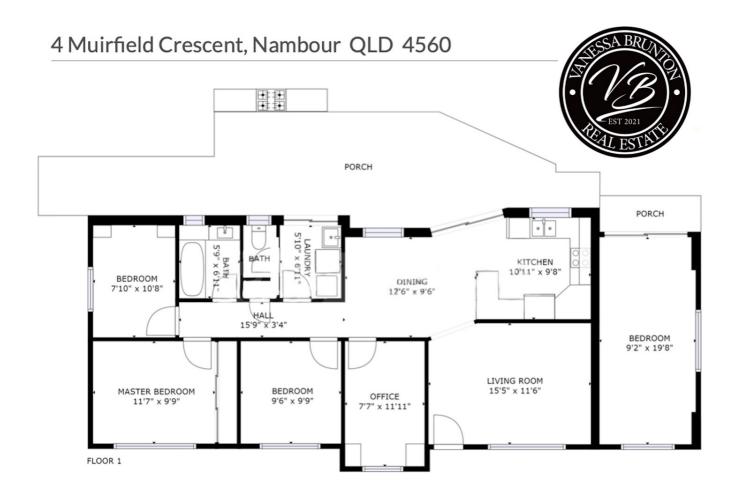

## 4 BED | 1 BATH | 2 CAR

4 Muirfield Crescent, Nambour, QLD, 4560

Lovingly maintained 4 Muirfield Cres, Nambour has been the perfect family home, providing relaxed, easy living.

When I asked the family what qualities they have loved & enjoyed living in the home, they responded with a long list, this is just a snapshot of why you need to be quick to secure 4 Muirfield Crescent, Nambour.

**OPEN FOR INSPECTION:** 

N/A

Vanessa Brunton 0467 448 850 vanessa@vbrealestate.com.au

Disclaimer: Please note this floor plan is for marketing purposes and is to be used as a guide only. All dimensions are estimates only and may not be exact measurements.