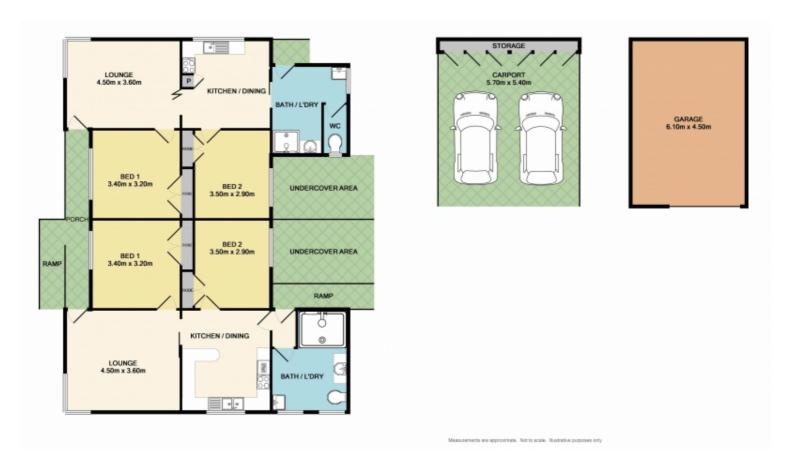

## ATTENTION!!! INVESTORS / DEVELOPERS, LAVINGTON - TWO INVESTMENT UNITS

An excellent opportunity exists to secure these renovated units for your portfolio. Developers! explore building an additional dwelling on the available land at the rear subject to council approval. The units comprise of two queen size bedrooms per unit with built in robes, generous sized living areas and off street parking. These brick veneer units have been maintained to a high standard. Unit one has modern stainless steel kitchen appliances, polished timber floor boards, quality window furnishings, heating and cooling to cover the creature comforts. The bathrooms have also been completely updated. Unit 2 has had disabled conversions carried out for older tenants & owner occupiers. Quality carpet in the lounge room, kitchen meals area, ducted cooling and gas heating

The two units attract a combined \$375 per week rent return, call George Bourdis on 0412291974 for more details today.

Total Land Area: 861m2

Land Rates Per Unit: \$1,122.53 pa

Water & Sewerage Access Fee: \$850.95 plus consumption of 50% per unit

## 4 BED | 2 BATH | 2 CAR

PRICE:

\$315,000 - \$330,000

**OPEN FOR INSPECTION:** 

N/A

George Bourdis 0412291974 george.bourdis@atrealty.com.au www.georgebourdisrealestate.com.au

Disclaimer: Please note this floor plan is for marketing purposes and is to be used as a guide only. All dimensions are estimates only and may not be exact measurements.