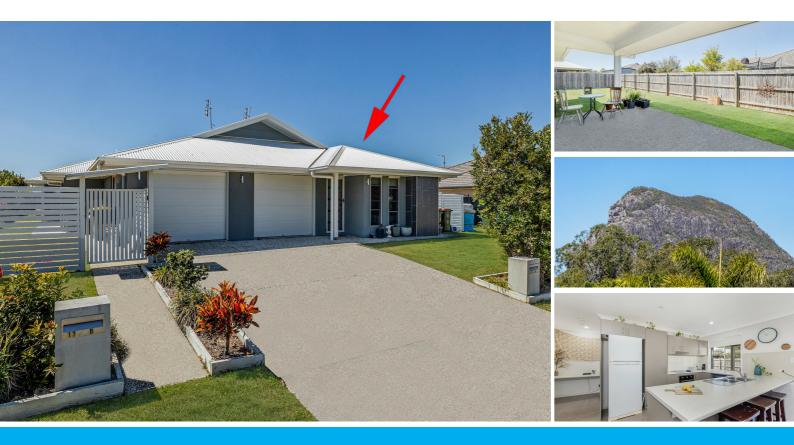

## CUITE 3 BED DUPLEX IN THE BEAUTIFUL GLASSHOUSE MOUNTAINS

This wonderful warm light filled 3 bed duplex in the Glasshouse Mountains is walking distance to the school and shops. Stunning views of the Glasshouse Mountains at your doorstep with walking tracks and lookouts to explore.

This single side of the duplex is 3 bedrooms, 2 bathrooms with Ensuite for the master and a single garage, with exclusive fully fenced backyard. It is in a quiet location with quality fresh air and the sound of birds singing in the trees. There is also additional parking space for another car in the driveway.

The station is less than 1km away with trains to Brisbane and Nambour so is great for commuters.

Half an hour to Caloundra that is 31km away 33 minutes to Mooloolaba 1 hour to Brisbane CBD driving and one hour 10 minutes via the train