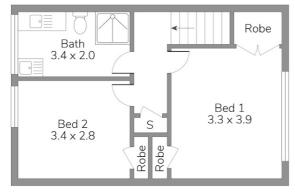

# 2 BED | 1 BATH | 1 CAR

PRICE:

Sold by Helana Kuhl

**OPEN FOR INSPECTION:** 

N/A

Helana Kuhl 0447522643 helana@atrealty.com.au www.atrealty.com.au

Level 2

Level 1

# 5-25 Glenora Street Wynnum Approximate total

Internal 80m<sup>2</sup> External 50m<sup>2</sup> Total 130m<sup>2</sup>

Please note this floor plan is for marketing purposes only. Dimensions and layout are approximate. Mountfort Media gives no guarantee or warranty over the accuracy of this plan, interested parties should make their own enquiries.

Disclaimer: Please note this floor plan is for marketing purposes and is to be used as a guide only. All dimensions are estimates only and may not be exact measurements.