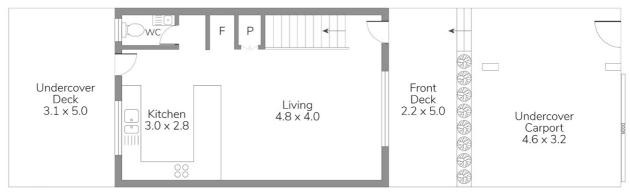

# 2 BED | 1 BATH | 1 CAR

PRICE:

Sold by Helana Kuhl

**OPEN FOR INSPECTION:** 

N/A

Helana Kuhl 0447522643 helana@atrealty.com.au www.atrealty.com.au

Level 2

Level 1

# 5-25 Glenora Street Wynnum Approximate total

Internal 80m<sup>2</sup> External 50m<sup>2</sup> Total 130m<sup>2</sup>

Please note this floor plan is for marketing purposes only. Dimensions and layout are approximate. Mountfort Media gives no guarantee or warranty over the accuracy of this plan, interested parties should make their own enquiries.

Disclaimer: Please note this floor plan is for marketing purposes and is to be used as a guide only. All dimensions are estimates only and may not be exact measurements.