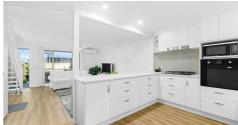

Quality stainless steel appliances including a 5 burner gas cooktop, soft closing drawers and an abundance of storage have been incorporated into the ultra-modern design of the kitchen, perfect for those who love to entertain.