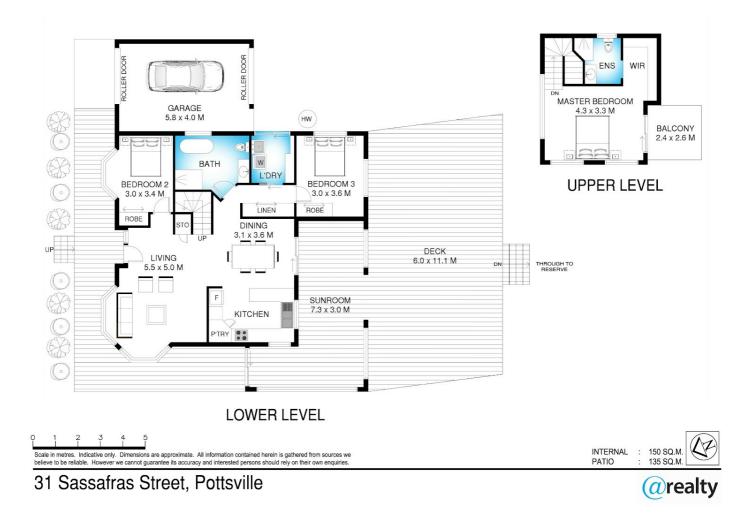

Features Include:

• Master bedroom/parents retreat with expansive views positioned on upper level of property - complete with ensuite, air conditioning and walk-in-robe

- · 2 good sized bedrooms with built in robes, and ceiling fans
- Functional kitchen complete with gas cooktop, under bench oven and dishwasher
- Spacious outside deck wraps around property with sunroom and entertaining area leading out to nature reserve
- · Separate dining and lounge areas with air conditioning
- · Single lock up garage
- currently Tenanted with a 90 day period after exchange needed for vacant possession

### 3 BED | 2 BATH | 1 CAR

PRICE: Contact Agent

OPEN FOR INSPECTION: N/A

Mark Howlett 0427925863 mark.howlett@atrealty.com.au www.atrealty.com.au

Disclaimer: Please note this floor plan is for marketing purposes and is to be used as a guide only. All dimensions are estimates only and may not be exact measurements.