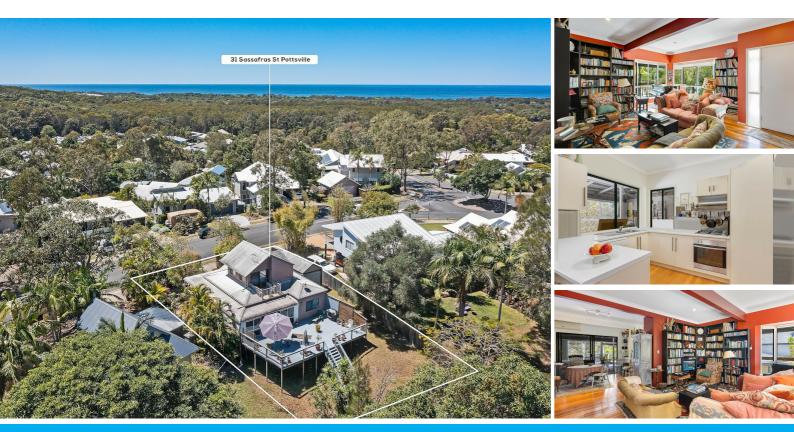

#### 31 SASSAFRAS STREET POTTSVILLE

### A HOME AMONGST THE GUM TREES

Nestled in leafy Koala Beach, this 3 bedroom home is located in an eco-friendly Estate which prohibits cats and dogs, allowing for natural fauna to thrive. Enjoy the best of the Tweed Coast with a tree change and sea change with Pottsville beach only a short stroll away. Backing onto a nature reserve guarantees privacy and a relaxed bush view.

Features Include:

• Master bedroom/parents retreat with expansive views positioned on upper level of property - complete with ensuite, air conditioning and walk-in-robe

- · 2 good sized bedrooms with built in robes, and ceiling fans
- Functional kitchen complete with gas cooktop, under bench oven and dishwasher
- Spacious outside deck wraps around property with sunroom and entertaining area leading out to nature reserve
- · Separate dining and lounge areas with air conditioning
- · Single lock up garage
- currently Tenanted with a 90 day period after exchange needed for vacant possession