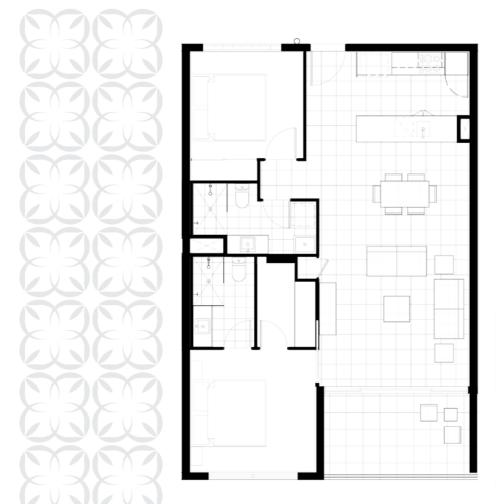

#### Features Include:

- 2 Bedrooms, 2 Bathrooms & 2 Tandem Secure underground car spaces.
- Air conditioning in living area and main bedroom
- Stone kitchen counters with modern Stainless Steel appliances
- Built in robes & security screens
- Size: Approx. 90 sqm
- Large undercover balcony

## 2 BED | 2 BATH | 2 CAR

PRICE:

\$499,950

**OPEN FOR INSPECTION:** 

N/A

Glenn Brittain 0458958888 glennbrittain@atrealty.com.au www.atrealty.com.au

SQM Internal

INTERNAL 80 BALCONY 10 TOTAL 90

Disclaimer: Please note this floor plan is for marketing purposes and is to be used as a guide only. All dimensions are estimates only and may not be exact measurements.