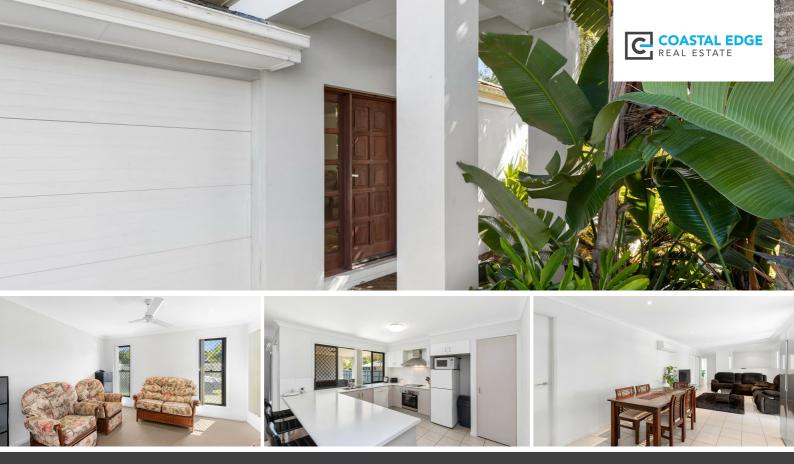

#### 4 BED | 2 BATH | 2 CAR

75 Kurrajong Crescent, Meridan Plains, QLD, 4551

This delightful modern home nestled on a 618m2 corner block is timeless and practical, redefining the simplistic beauty of single-level family living. Situated in the sought after Kawana Forest, a highly desirable lifestyle location on the Sunshine Coast.

The home's interior plays it cool with airy neutrals that celebrate the abundance of space. A versatile, open plan layout with a dedicated principal living area opens wide to a central covered alfresco entertaining patio creating an outside room flowing to level lawn. A separate media room is located at the front of the house.

The kitchen is sociable and functional. Positioned next to the outdoor living area, it allows for easy alfresco dining and entertaining. It features a breakfast bar, pantry, twin sink, Euro dishwasher, electric oven and cooktop.

Headlining accommodation is the master bedroom, complete with a walk-in robe and ensuite. Meanwhile, a generous family bathroom with bathtub and separate shower enclosure serves three spacious bedrooms with built-ins and ceiling fans.

The sprawling, fully fenced, north-facing yard with side access is a family haven. Enjoy barbecues with friends and family or just relax on lazy, hazy summer days and nights. It is also a safe, idyllic play zone for active children and pets. There is ample room for a pool, if desired, to create the ultimate backyard oasis.