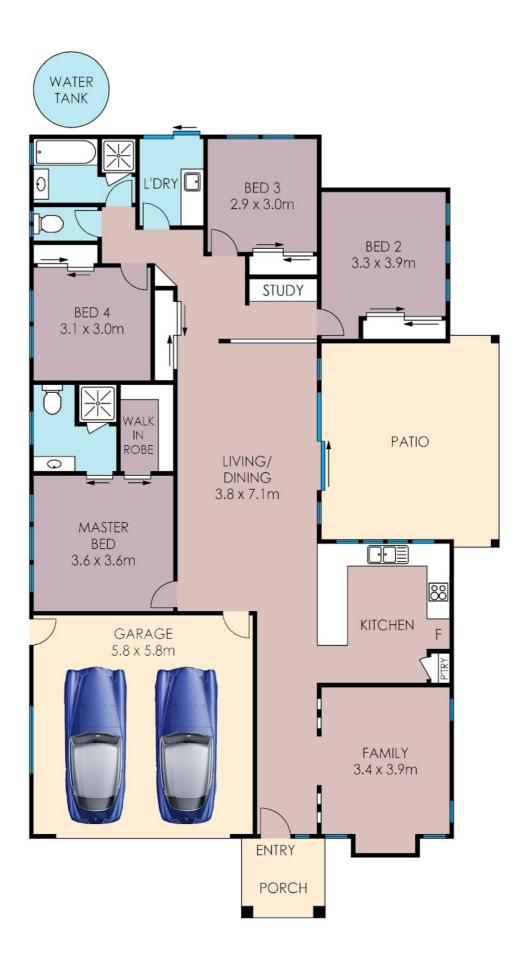

#### 75 Kurrajong Crescent, MERIDAN PLAINS

ARTIST IMPRESSION ONLY: While every attempt has been made to ensure the accuracy of this floor plan's areas and measurements of doors, windows, rooms and all other items are approximate and no responsibility is taken for any error, omission, or mis statement. This plan is for illustrative purposes only and should only be used as such by any propspective purchaster, www.fratterphoto.com

INTERNAL : 193m<sup>2</sup> EXTERNAL : 29m<sup>2</sup> TOTAL : 222m<sup>2</sup>