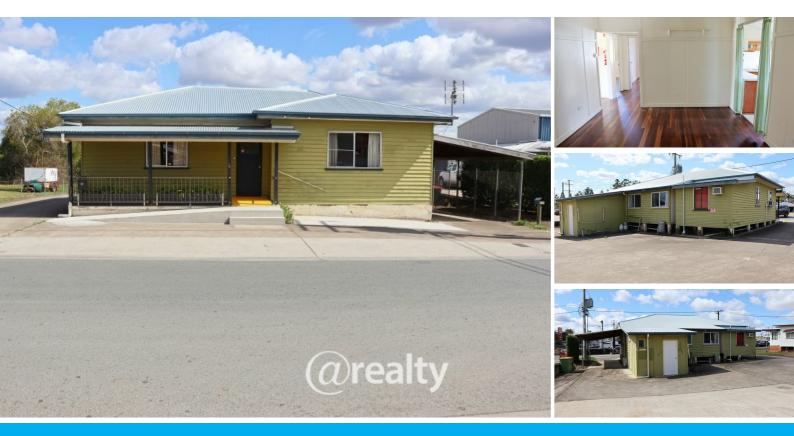

#### COMMERCIAL HOUSE FOR LEASE IN PRIME POSITION

Here is a great property to set up your business. This building would suit a training or conference area, office space or retail outlet.

Situated in a great location in a busy business precinct, close to McDonalds, Aldi and opposite Hungry Jacks and various motor vehicle and other various businesses just off the Bruce Highway.

Tidy well-presented 126m2 building with hardwood floors. Contains a total of 4 large airconditioned conference/training/storage rooms/office (3 are very large) and kitchen with new gas stove, renovated bathroom and insulated ceilings. Disabled toilet and verandah with wheelchair access. 6 car parks, 2 of which are undercover.