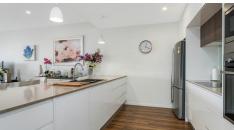

#### Features Include:

- Located in the popular gated community known as Gilead Retirement Village
- Caters to over 55's
- Integrated 24 hour emergency call system
- Entry video system
- Two generously proportioned bedrooms with built in robes
- Master suite includes an ensuite
- Study / activity room
- Expansive open plan living and dining
- Spacious balcony with spectacular views of lush greenery & includes an electric blind
- Well appointed galley style kitchen with ample cupboard & bench space
- Soft closing cupboards
- Fully integrated dishwasher
- LED touch control stainless steel oven
- Built in stainless steel oven
- Bright & airy main bathroom with floating vanity
- Internal laundry
- Ducted air conditioning
- Pet friendly (by request)
- Double car space
- Storage cage