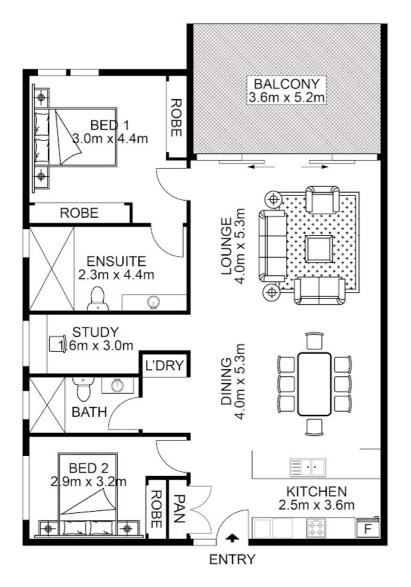

#### Features Include:

- Located in the popular gated community known as Gilead Retirement Village
- Caters to over 55's
- Integrated 24 hour emergency call system
- Entry video system
- Two generously proportioned bedrooms with built in robes
- Master suite includes an ensuite
- Study / activity room
- Expansive open plan living and dining
- Spacious balcony with spectacular views of lush greenery & includes an electric blind
- Well appointed galley style kitchen with ample cupboard & bench space
- Soft closing cupboards
- Fully integrated dishwasher
- LED touch control stainless steel oven
- Built in stainless steel oven
- Bright & airy main bathroom with floating vanity
- Internal laundry
- Ducted air conditioning
- Pet friendly (by request)
- Double car space
- Storage cage

### 2 BED | 2 BATH | 2 CAR

PRICE:

\$540,000 - \$570,000

**OPEN FOR INSPECTION:** 

N/A

Huss Al Salemi 0411699419 huss@atrealty.com.au www.agencycentral.com.au

TOTAL SIZE 128m<sup>2</sup>

Disclaimer: Please note this floor plan is for marketing purposes and is to be used as a guide only. All dimensions are estimates only and may not be exact measurements.

## 1105/72 Glendower Street, Gilead

Huss Alt Salemi · All measurements are approximate · Drawn for marketing purposes only 0411699419