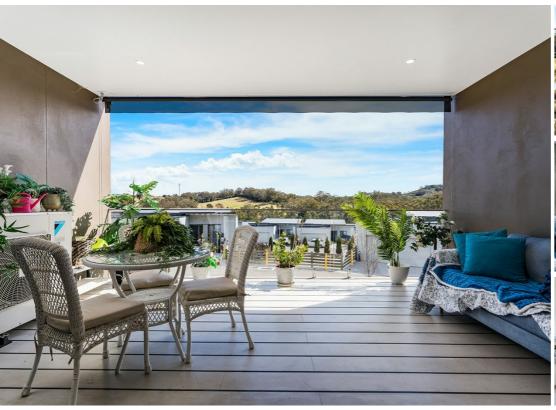

#### Features Include:

- Located in the popular gated community known as Gilead Retirement Village
- Caters to over 55's
- Integrated 24 hour emergency call system
- Entry video system
- Two generously proportioned bedrooms with built in robes
- Master suite includes an ensuite
- Study / activity room
- Expansive open plan living and dining
- Spacious balcony with spectacular views of lush greenery & includes an electric blind
- Well appointed galley style kitchen with ample cupboard & bench space
- Soft closing cupboards
- Fully integrated dishwasher
- LED touch control stainless steel oven
- Built in stainless steel oven
- Bright & airy main bathroom with floating vanity
- Internal laundry
- Ducted air conditioning
- Pet friendly (by request)
- Double car space
- Storage cage