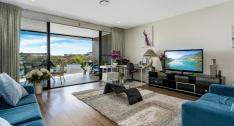

#### Features Include:

- Located in the popular gated community known as Gilead Retirement Village
- Caters to over 55's
- Integrated 24 hour emergency call system
- Entry video system
- Two generously proportioned bedrooms with built in robes
- Master suite includes an ensuite
- Study / activity room
- Expansive open plan living and dining
- Spacious balcony with spectacular views of lush greenery & includes an electric blind
- Well appointed galley style kitchen with ample cupboard & bench space
- Soft closing cupboards
- Fully integrated dishwasher
- LED touch control stainless steel oven
- Built in stainless steel oven
- Bright & airy main bathroom with floating vanity
- Internal laundry
- Ducted air conditioning
- Pet friendly (by request)
- Double car space
- Storage cage