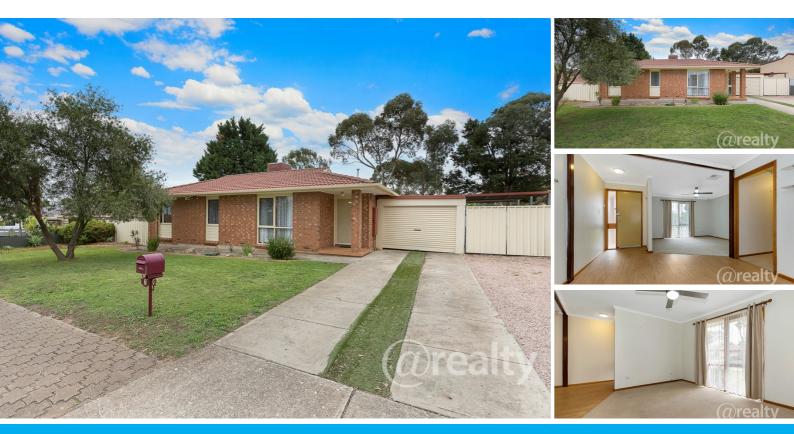

### FANTASTIC FAMILY HOME ! JUST MOVE IN AND ENJOY !

\* Lovely home with all the work done !

\* Home comprises formal lounge/dine with overhead fan, new floor coverings, gas heating and there is ducted air conditioning throughout the home.

\* Lovely light & bright kitchen with dishwasher.

\* Three bedrooms all with overhead fans, built-in robes, new carpet, modern decor, downlights and large mirrored robe to the main bedroom.

\* Trendy updated bathroom and new updated toilet.

\* Extra features include new carpet, new paint & new vinal.

\* Outside we have a fantastic entertaining area with huge gabled verandah and beautiful timber decking.

\*Plenty of parking with double carport plus single garage and plenty of off road parking for extra vehicles or caravan.

\* Spacious rear garden ideal for kids & dogs to play and plenty of room for fruit trees and a vegie garden, approx 742 sqm allotment.

\* This would make a perfect 1st home, investment or retirement retreat !