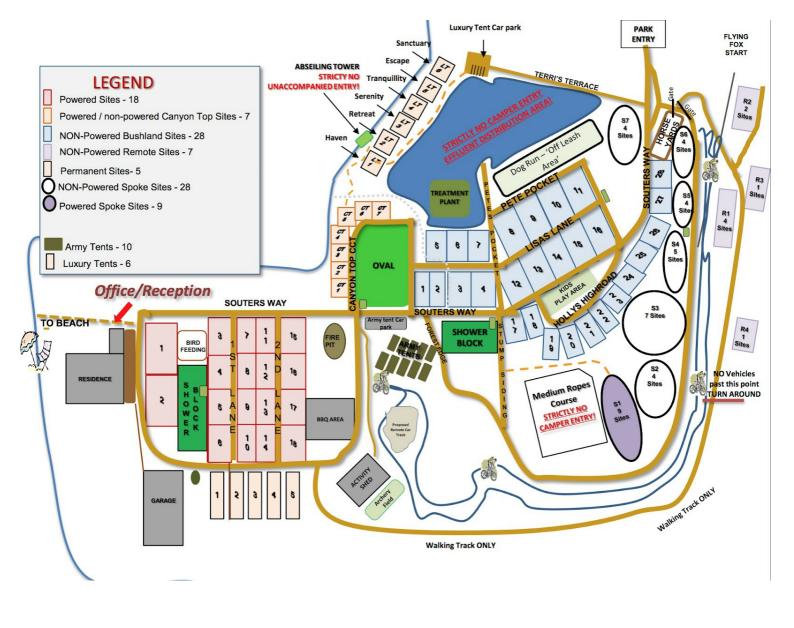

Murphy Creek Escape is a picturesque camp ground offering powered, non-powered and remote sites within an amazing natural bush setting near Toowoomba, QLD. A very well-presented property on 20.11ha is located 22km from Toowoomba and 121 km from Brisbane. Based at the foot of the Toowoomba range.

Murphy's Creek Escape is an Adventure based Camp Ground, outdoor Centre and Luxury camping.

General camping for caravans, tents, motorhomes, both powered & unpowered sites.

There is a large BBQ area that sits up to 100 people at a time, Six En-suited Serengeti Safari Tents with king size beds on site away from the adventure activities.

There is a managers residence on site that is 3 bedroom, 2 bathroom, 2 story brick house.

Offers outdoor education for kids - School & Adventure Camps - 20 -35 camps per year. All adventure activities exist on site: 235 Metre flying fox, ropes course, abseiling, mountain biking, archery, team initiative activities.

- \* 18000-25000 campers per year
- \* Area 20.11ha
- \* 134 camping sites
- \* Close to World heritage Listed National Park