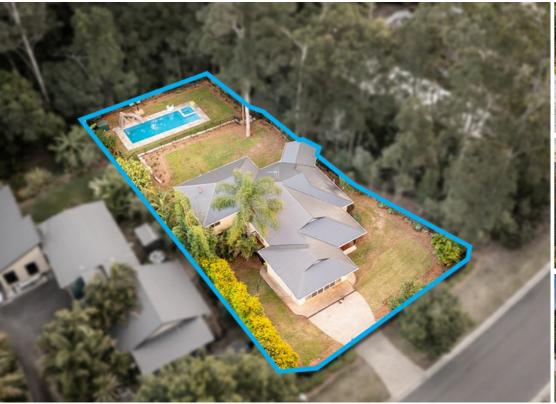

#### 89 IRA BUCKBY ROAD WEST CASHMERE

Summer is fast approaching, so IMAGINE coming home to this piece of paradise!!

Approximately 30 mins from Brisbane CBD or Brisbane Airport and sitting on a 1325m2 lot, and built as the original display home for the Greenwood Estate, this home is a BONUS for such a wonderful location. They are not making any more land like this !!

Backing onto the Koala corridor with a terrific selection of natives and tall timbers, you will appreciate the peaceful ambient atmosphere where you will enjoy waking up to the sweet sounds of local bird-life.

There will STILL be plenty of room for other pursuits like, soccer, volleyball, and a multitude of other activities.

So much room for the family to run around. Why not consider a fire-pit as well.

Created as a unique family environment with a generously proportioned home and an uplifting sense of space, this home combines flowing interiors, private outdoor areas, and serene bushland views to provide the ultimate entertainers' retreat upon a 1,325sqm low maintenance block.