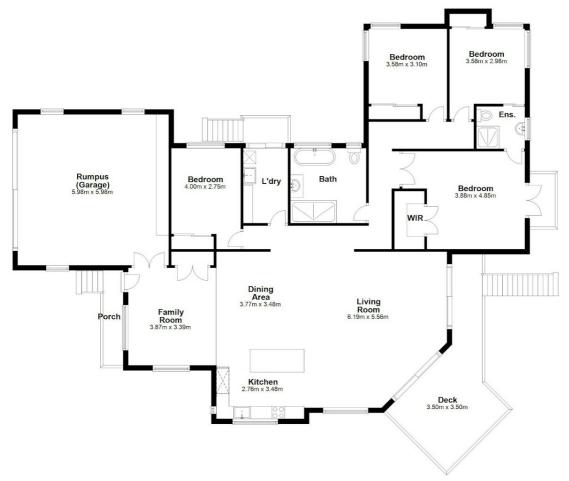

### 89 Ira Buckby Road West, Cashmere

Total Area: Approx. 217.2 m<sup>2</sup>

Every attempt has been made to ensure the accuracy of these plans, however they should be used as a guide only. Prospective purchasers should make their own enquiries

Disclaimer: Please note this floor plan is for marketing purposes and is to be used as a guide only. All dimensions are estimates only and may not be exact measurements.