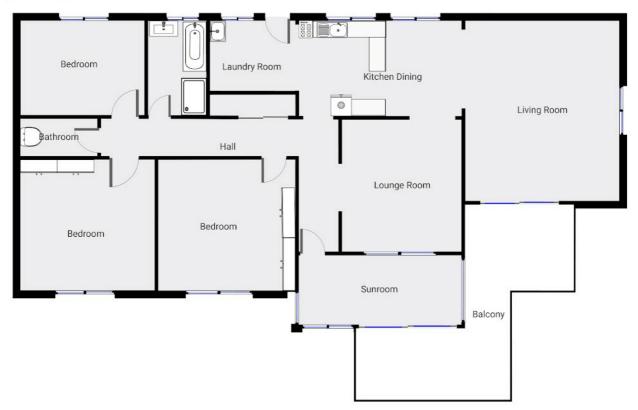

#### @realty 69 Susanne St

69 Susanne street , 2340 Tamworth , nsw, Australia FLOORS: 1

#### ▼ Ground Floor

Disclaimer: Please note this floor plan is for marketing purposes and is to be used as a guide only. All dimensions are estimates only and may not be exact measurements.

THIS FLOORPLAN IS PROVIDED WITHOUT WARRANTY OF ANY KIND. @realty DISCLAIMS ANY WARRANTY INCLUDING, WITHOUT LIMITATION, SATISFACTORY QUALITY OR ACCURACY OF DIMENSIONS.