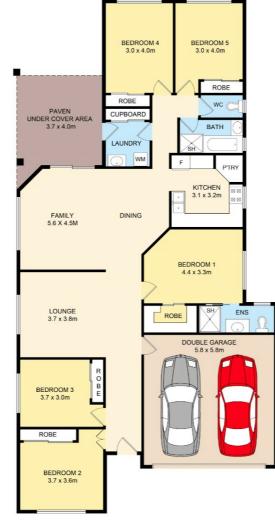

### 5 BED | 2 BATH | 2 CAR

PRICE: Low to Mid \$500s

OPEN FOR INSPECTION: N/A

Leanne Smith 0428750122 leannesmithproperty@atrealty.com.au www.atrealty.com.au

This plan is an illustration and is to be used as a guide to room layout only. Room dimensions are approximations.

11 COALSTOUN CROSSING

Disclaimer: Please note this floor plan is for marketing purposes and is to be used as a guide only. All dimensions are estimates only and may not be exact measurements.

Leanne Smith 0428750122 leannesmithproperty@atrealty.com.au www.atrealty.com.au