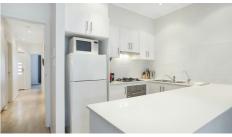

#### LOW MAINTENANCE COURTYARD HOME

Comprising

Main bedroom with ensuite, built in robes and ceiling fan

Bedrooms 2 and 3 with built in robes

Sparkling main bathroom

Laundry plus separate w.c.

Quality kitchen with stainless steel appliances, caesarstone bench top and dishwasher Open plan living space with sliding doors and access to the low maintenance rear yard Secure undercover parking for two cars with auto roller door and convenient access to the rear yard