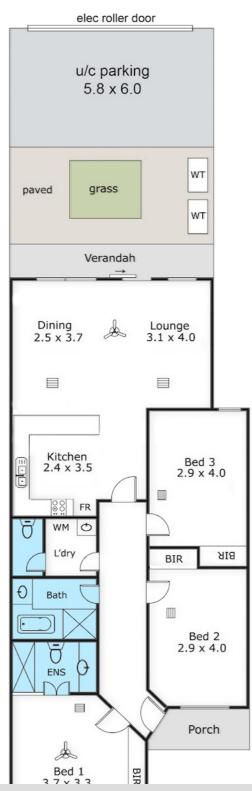

#### LOW MAINTENANCE COURTYARD HOME

Comprising

Main bedroom with ensuite, built in robes and ceiling fan

Bedrooms 2 and 3 with built in robes

Sparkling main bathroom

Laundry plus separate w.c.

Quality kitchen with stainless steel appliances, caesarstone bench top and dishwasher Open plan living space with sliding doors and access to the low maintenance rear yard Secure undercover parking for two cars with auto roller door and convenient access to the rear yard

Also featuring ducted reverse cycle air conditioning, down lights, ceiling fan in living space and plumbed rain water tanks

Situated in this excellent location only minutes from Castle Plaza, public transport, local schools and other amenities.

## 3 BED | 2 BATH | 2 CAR

PRICE:

\$485

**OPEN FOR INSPECTION:** 

N/A

Andrew Giles
0414696936
gilesproperty@atrealty.com.au
www.atrealty.com.au

RLA: 269823

## **EDWARDSTOWN**

Disclaimer: Please note this floor plan is for marketing purposes and is to be used as a guide only. All dimensions are estimates only and may not be exact measurements.