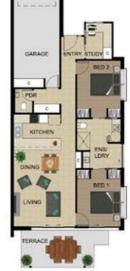

| Living     | 22m <sup>2</sup> |  |  |
|------------|------------------|--|--|
| Study      | 4m <sup>2</sup>  |  |  |
| Garage     | 18m <sup>2</sup> |  |  |
| Terrace    | 14m²             |  |  |
| Total Unit | 111m²            |  |  |

## INCLUSIONS

Open Plan Kitchen, Dining & Living 2 Bedrooms Study Single Garage Covered Terrace Air conditioning

www.laurelsprings.com.au

Disclaimer: Please note this floor plan is for marketing purposes and is to be used as a guide only. All dimensions are estimates only and may not be exact measurements.