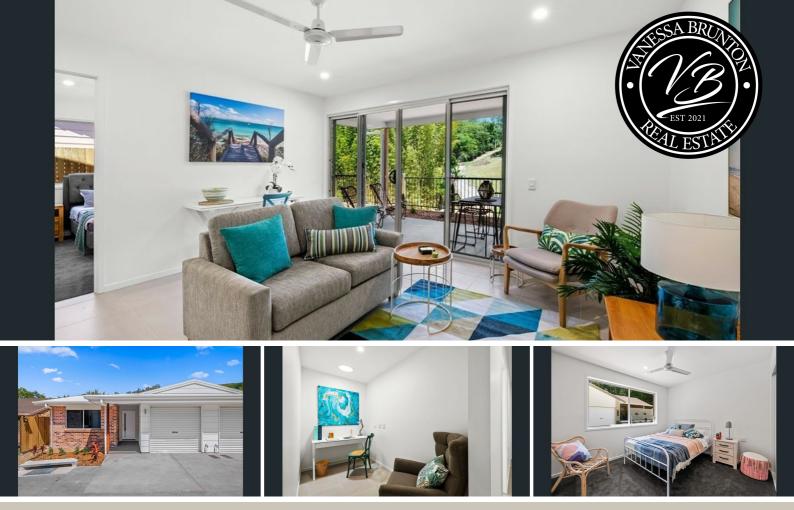

## 2 BED | 2 BATH | 1 CAR

41b/18 Doolan Street, Nambour, QLD, 4560 Welcome to Laurel Springs, Unit 41b/18 Doolan St, Nambour.

Over 7 acres in the heart of Nambour you are surrounded by lush natural rainforest, spring-fed streams and tranquillity in abundance while having easy access to local hospitals and other medical professionals plus close to 2 major shopping precincts. Laurel Springs is a lovely and relaxed over 55's village with everything you need to make it your home on the Sunshine Coast.

## INCLUSIONS

Open Plan Kitchen, Dining & Living 2 Bedrooms Study Single Garage Covered Terrace Air conditioning

www.laurelsprings.com.au

Disclaimer: Please note this floor plan is for marketing purposes and is to be used as a guide only. All dimensions are estimates only and may not be exact measurements.