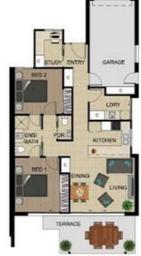

### AREA

| Livine     | 15m <sup>2</sup> |
|------------|------------------|
| Study      | 4m <sup>2</sup>  |
| Garage     | 17m <sup>2</sup> |
| Terrace    | 13m²             |
| Total Unit | 103m²            |

#### INCLUSIONS

Open Plan Kitchen, Dining & Living 2 Bedrooms Study Single Garage Covered Terrace Air conditioning

Monoreses Montgoards a transformed as interded to be a visual pit only Develop are not to state. There is no warranty or any representation to the assume or sufficiency of any developer, in all entersupported or assument contained in the tendule and them is no habits for any time sufficience by any piece with a monore which party upon the information presented All information is subject to charge without notice. C copyright 2007.

www.laurelsprings.com.au

Disclaimer: Please note this floor plan is for marketing purposes and is to be used as a guide only. All dimensions are estimates only and may not be exact measurements.