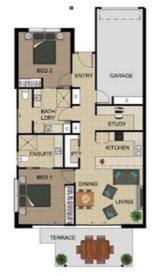

### AREA

| Living     | 16m <sup>2</sup> |
|------------|------------------|
| Study      | 5m <sup>2</sup>  |
| Garage     | 17m <sup>2</sup> |
| Terrace    | 13m²             |
| Total Unit | 110m²            |

#### INCLUSIONS

Open Plan Kitchen, Dining & Living 2 Bedrooms Study Single Garage Covered Terrace Air conditioning

Disclaimer: Please note this floor plan is for marketing purposes and is to be used as a guide only. All dimensions are estimates only and may not be exact measurements.