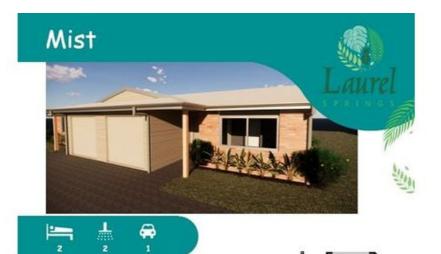

## 2 BED | 2 BATH | 1 CAR

45/18 Doolan Street, Nambour, QLD, 4560 Welcome to Laurel Springs, Unit 45/18 Doolan St, Nambour.

ENJOY A LIFESTYLE OF INDEPENDENCE, SECURITY, COMMUNITY AND LOCATION.

Due for completion April 2022.

#### INCLUSIONS

Open Plan Kitchen, Dining & Living 2 Bedrooms Study Single Garage Covered Terrace Air conditioning

Disclaimer: Please note this floor plan is for marketing purposes and is to be used as a guide only. All dimensions are estimates only and may not be exact measurements.