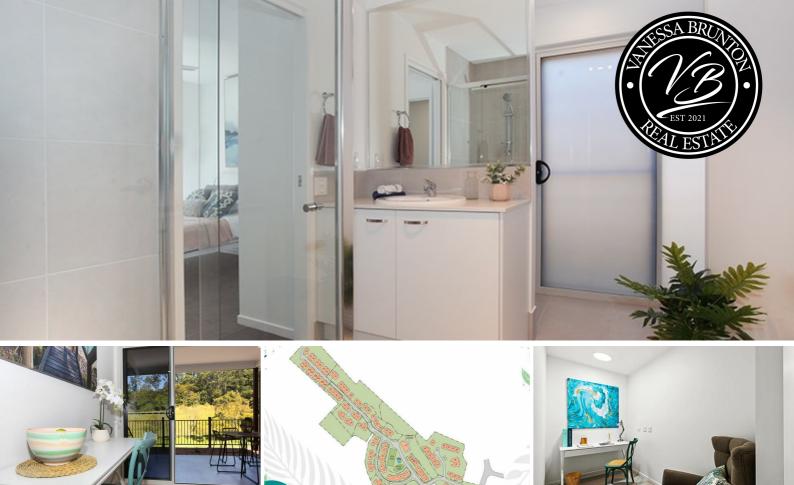

## 2 BED | 2 BATH | 1 CAR

45/18 Doolan Street, Nambour, QLD, 4560 Welcome to Laurel Springs, Unit 45/18 Doolan St, Nambour.

ENJOY A LIFESTYLE OF INDEPENDENCE, SECURITY, COMMUNITY AND LOCATION.

Due for completion April 2022.

The Clubhouse is centrally located within the complex and boasts an extensive library, billiard table, lounge area, piano, dance floor, open fireplace, bigscreen television, hairdressing salon and full kitchen facilities, along with the administration office. The shaded verandah at the rear overlooks the northern stream with a rain-forest backdrop, a popular place to enjoy a BBQ with family and friends.