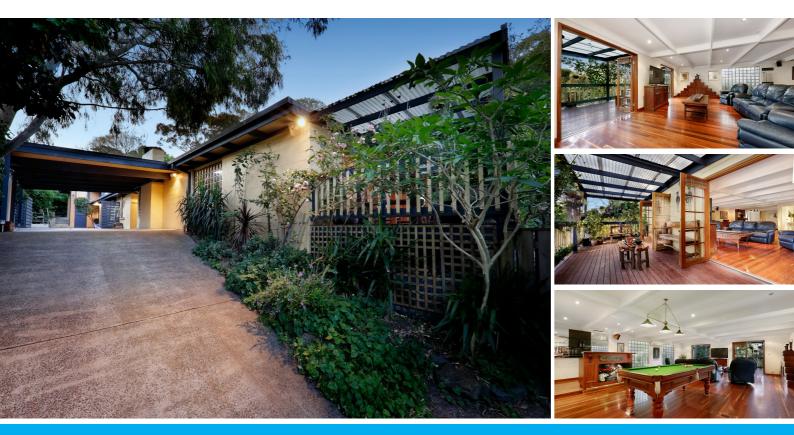

#### **INSTANT FAMILY ALLURE**

Showcasing timeless appeal and beautifully tended gardens; this spacious family home offers a welcoming sanctuary to come home to. Polished hardwood floorboards and exposed timber beams highlight the inherent charm of the interior, featuring a dining area warmed by an open fireplace and generously proportioned open plan family room with a custom-built wet bar. Melding indoor and outdoor entertaining, two sets of French doors spill onto a full-length covered deck; providing a relaxed place to enjoy a glass of wine at day's end or alfresco dining. Anchored in the centre of the home is a well-presented kitchen, equipped with a 900mm Blanco oven, modern glass splashbacks, a built-in wine rack and excellent storage options. Well zoned, four generous size bedrooms are placed away from the living areas; including the secluded master with parent's retreat and private bathroom, extending to a private deck and enchanting garden setting that wraps around to a covered alfresco area with a cascading pond and a gazebo at the rear - the perfect spot to enjoy your morning cup of coffee. Additional features include ducted heating, split system, water tank, veggie patches, under house storage and a double carport. Well located moments to H.E. Parker Reserve, Heathmont East Primary School and a 10 minute walk to Heathmont Station and Village Shopping. While a short drive connects you to Eastlink and Eastland Shopping Centre.