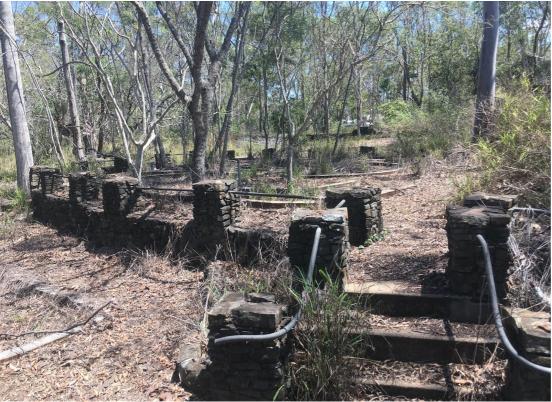

## AN ENVIRONMENT OF IMAGINATION. THEME PARK.

This two acre property is full of opportunities. It has an area to build a large home with views of the river. The enchanted forest theme park could be incorporated as a private backyard & or business opportunity. Includes lots of natural stone creations, admission booth, humble hobbit home, Peter rabbits home, Santa's workshop, The old woman who lived in a shoe, a castle, miniature golf course, large water features, a wishing well.

Gin Gin Road is well known to attract tourist from around the world.

River access.

Contact agent for exclusive showing.

Property agent: Rodney Williams 0434 023 067

0 BED | 0 BATH | 0 CAR

PRICE:
Contact Agent