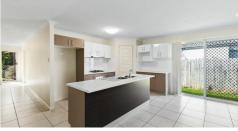

The kitchen is modern with dishwasher and pantry, the master bedroom has an en-suite and all 3 bedrooms have built-in wardrobes. Outside there is an under-roof patio area for entertaining and a spacious back yard. Look at the additional features: