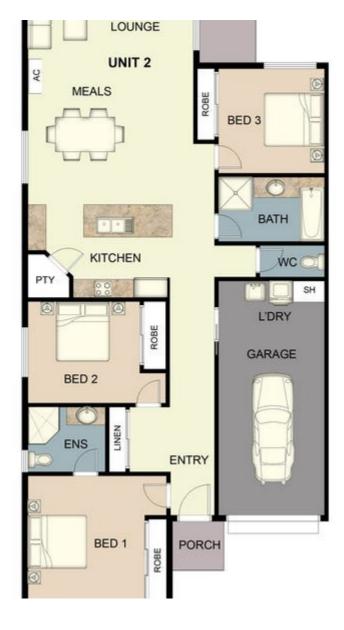

## INVESTORS - GREAT DUPLEX IN A QUIET LOCATION – TENANT IN PLACE

This lovely home is situated in a quiet location of Caboolture close to the shopping centre, parkland and public transport. With only a short commute to the Bruce Highway, this is the ideal location for commuters to Brisbane or the Sunshine Coast. The home has 3 spacious bedrooms, open plan living/dining/kitchen, 2 bathrooms and single garage.

The kitchen is modern with dishwasher and pantry, the master bedroom has an en-suite and all 3 bedrooms have built-in wardrobes. Outside there is an under-roof patio area for entertaining and a spacious back yard. Look at the additional features:

## 3 BED | 2 BATH | 1 CAR

PRICE:

Offers over \$345,000

**OPEN FOR INSPECTION:** 

N/A

Geoff and Rose Tutt 0414230130 geoff@atrealty.com.au www.atrealty.com.au

Disclaimer: Please note this floor plan is for marketing purposes and is to be used as a guide only. All dimensions are estimates only and may not be exact measurements.