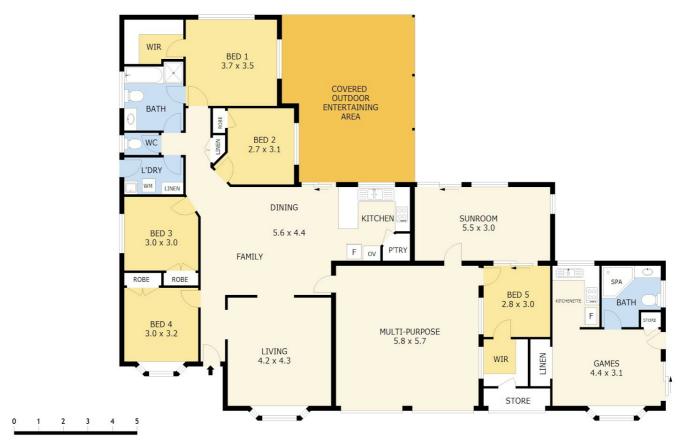

Offering a picturesque outlook over Mount Tibrogargan and sitting on a generous 2207 sqm parcel of flat land, this property has been designed for a multitude of lifestyle options. Situated on a corner block, the property is fully fenced, and offers street access from two separate driveways, making it suitable for additional cars, boats, trailers or caravans. There is a generous three bay shed with three phase power, a carport and additional garden sheds. In total there are five bedrooms, two bathrooms, multiple living areas and a self-contained granny flat. This could generate a generous source of additional income, space for older children, guests, multi-generational families, or a work from home office. The additional living has it's own entrance, plenty of storage and air conditioning.

### 5 BED | 2 BATH | 3 CAR

PRICE:

Offers Over \$830,000

**OPEN FOR INSPECTION:** 

N/A

Suzie Smith 0400880932 suzie@atrealty.com.au www.atrealty.com.au

Scale in metres. Indicative only. Dimensions are approximate. All information contained herein is gathered from sources we believe to be reliable. However we cannot guarantee its accuracy and interested parties should rely on their own enquiries.

Residence - 219 m<sup>2</sup> Entertaining - 34 m<sup>2</sup> Total - 253 m<sup>2</sup>

## 4 Parkview Road, Glass House Mountains

Disclaimer: Please note this floor plan is for marketing purposes and is to be used as a guide only. All dimensions are estimates only and may not be exact measurements.