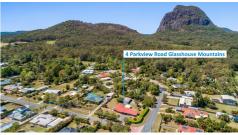

#### 4 PARKVIEW ROAD GLASS HOUSE MOUNTAINS

Offering a picturesque outlook over Mount Tibrogargan and sitting on a generous 2207 sqm parcel of flat land, this property has been designed for a multitude of lifestyle options. Situated on a corner block, the property is fully fenced, and offers street access from two separate driveways, making it suitable for additional cars, boats, trailers or caravans. There is a generous three bay shed with three phase power, a carport and additional garden sheds. In total there are five bedrooms, two bathrooms, multiple living areas and a self-contained granny flat. This could generate a generous source of additional income, space for older children, guests, multi-generational families, or a work from home office. The additional living has it's own entrance, plenty of storage and air conditioning.

Within close proximity to the local Glasshouse Mountains primary school, local shops and railway line. Beerwah is 10 mins drive away, offering a large shopping precinct, both private and public schools, a local swimming pool, library and medical services. Less than hour drive from Brisbane airport.