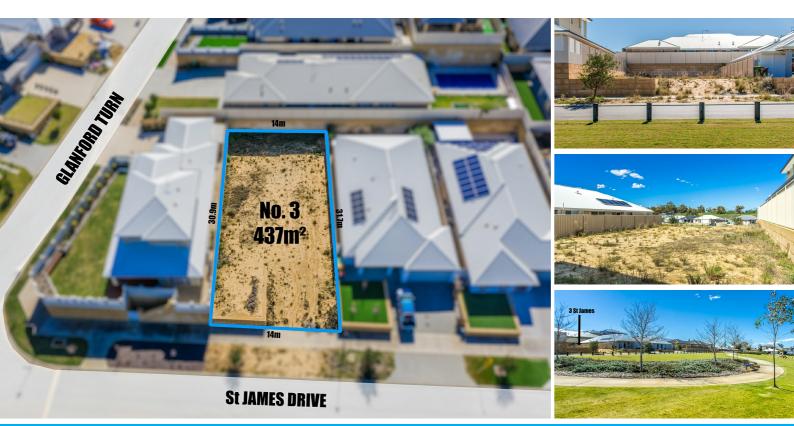

### UNDER CONTRACT BY CLARISSA ALSOP

UNDER CONTRACT BY CLARISSA ALSOP

BUILD YOUR DREAM HOME - HIGHBURY PARK ESTATE

Stunning vacant block in whisper quiet location in Highbury Park Estate with gorgeous park frontage.

Be quick as quality blocks like this one are very rare.

Some of the many features include:

- · Located in the exclusive and sought-after Highbury Park Estate
- 437 sqm approx. of vacant land
- · Elevated and level block
- · Limestone retaining wall to the front is already in place
- 14 m width (approx.)
- 30.9 m depth (approx. left-hand side boundary)
- Fully fenced
- · Surrounded by quality, newly built homes
- Very quiet location
- Park views onto St James Drive Reserve