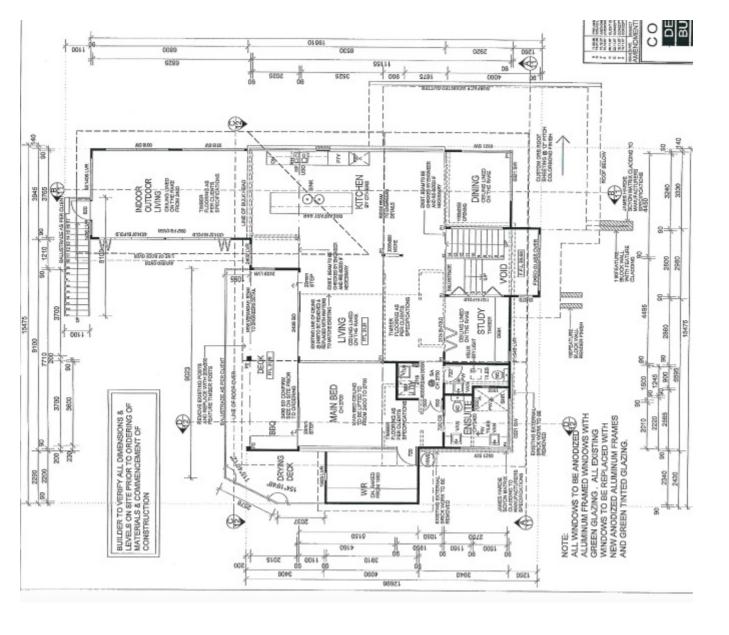

The first floor is an open plan design with the central kitchen built for entertaining, featuring beautiful waterfall granite bench tops, impressive high ceilings and plenty of storage. Stunning stackers compliment the large deck, which flows off the two living areas, one of which is an entertainer's sunroom overlooking the pool. The first level of living includes a study or baby's room and the master bedroom.

The expansive main bedroom has pool views & ocean breezes, facing northeast, capturing the beautiful Sunshine Coast morning light, including a vast walk-in wardrobe and ensuite featuring granite throughout.

The ground floor has 3 Queen size bedrooms and a large main bathroom, which includes the second kitchen or pool bar with direct access to the pool deck and the second lounge-media or study area. Located on this level, the wine cellar and additional storage are included in the oversized double garage.

## 4 BED | 2 BATH | 2 CAR

PRICE:

Sold \$2,250,000

**OPEN FOR INSPECTION:** 

N/A

Chris Pullen 0434449455 chris.bluewaveproperty@atrealty.com.a www.atrealty.com.au

Disclaimer: Please note this floor plan is for marketing purposes and is to be used as a guide only. All dimensions are estimates only and may not be exact measurements.