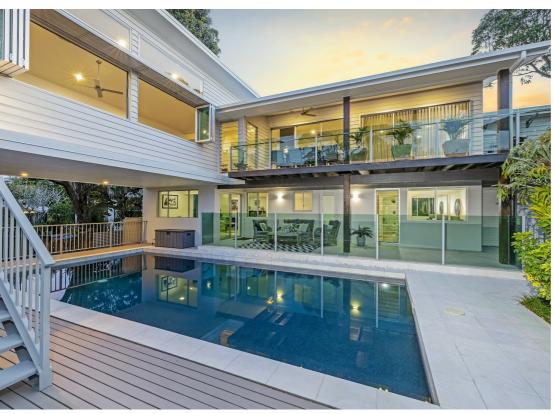

## SOLD BLUE CHIP ALEX BEACH HOUSE

Under Offer

In the Heart of Alex!

This northeast-facing home is beautifully presented on a large 650m2 block. This dual living home boasts ocean views, treetops and night lights of the emerging Maroochydore CBD and Mt Coolum.

The ultimate modern beach house with a large resort-style pool, three decks and spotted gum timber floors throughout.

Architecturally designed, this immaculately maintained property is a beautiful family home with its open-plan layout and casual flow.

The expansive main bedroom has pool views & ocean breezes, facing northeast, capturing the beautiful Sunshine Coast morning light, including a vast walk-in wardrobe and ensuite featuring granite throughout.

The ground floor has 3 Queen size bedrooms and a large main bathroom, which includes the second kitchen or pool bar with direct access to the pool deck and the second lounge-media or study area. Located on this level, the wine cellar and additional storage are included in the oversized double garage.