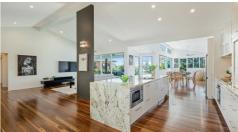

The first floor is an open plan design with the central kitchen built for entertaining, featuring beautiful waterfall granite bench tops, impressive high ceilings and plenty of storage. Stunning stackers compliment the large deck, which flows off the two living areas, one of which is an entertainer's sunroom overlooking the pool. The first level of living includes a study or baby's room and the master bedroom.