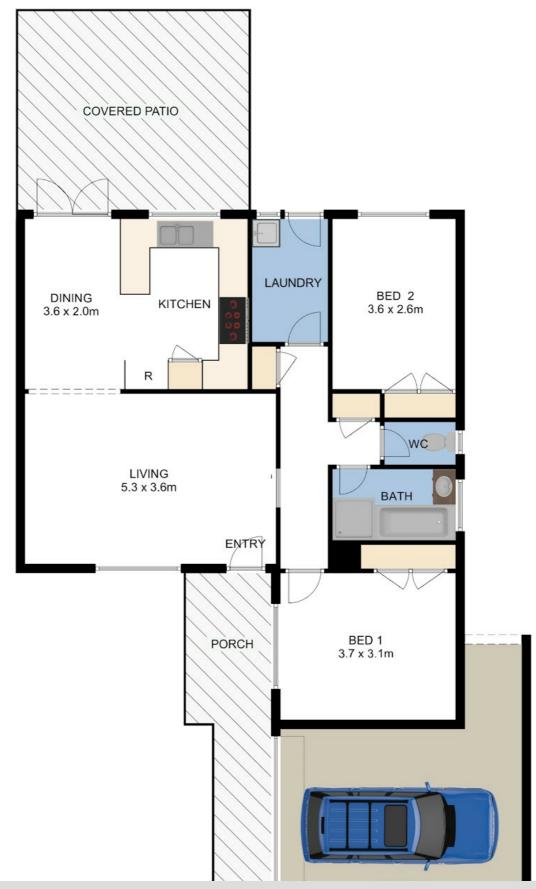

## STYLISH SINGLE LEVEL SENSATION!

The bright single level spaces of this two bedroom unit represent a fine first home buyer opportunity only moments away from public transport, Central Square shopping centre, local schools and easy freeway access to the C.B.D. Equally attractive to downsizers, similarly enticing to investors! The inviting living/dining area is complemented by a similarly spacious kitchen with stone bench tops and stainless steel appliances that enjoy lots of natural light. Two generous sized bedrooms with BIRs offer ample accommodation and share a sleek central bathroom. Outside, the image of appealing low-maintenance lifestyle ease is further enhanced by sunny courtyard spaces while ducted heating, reverse-cycle cooling/heating throughout, outdoor undercover entertainment area and a secure remote single garage add a convenient additional element in this ultra convenient location. Other notable features include, 3kw solar panel system & battery and EcoStar UPVC double glazed windows and doors, 10-star energy rating.

## 2 BED | 1 BATH | 1 CAR

PRICE:

\$400,000 - \$440,000

**OPEN FOR INSPECTION:** 

N/A

Joseph Hanna 0423966320 joseph@atrealty.com.au www.atrealty.com.au

Disclaimer: Please note this floor plan is for marketing purposes and is to be used as a guide only. All dimensions are estimates only and may not be exact measurements.